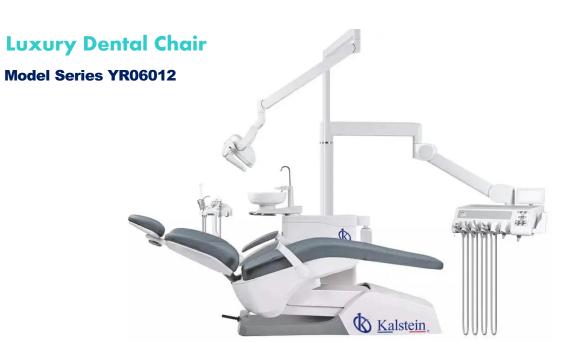

## **Luxury Dental Chair**

#### Model Series YR06012

#### Technical Description::

| Model          | YR06012              |
|----------------|----------------------|
| Power voltage  | 220V-50Hz /110V-60Hz |
| Motor voltage  | 24V                  |
| Air pressure   | 0.5mpa-0.8mpa        |
| Water pressure | 0.2mpa-0.4mpa        |