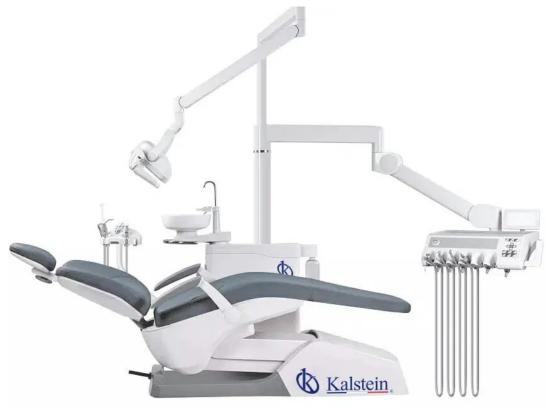

#### Standard Configuration:

| Model                                                 | YR06012 |
|-------------------------------------------------------|---------|
| Leather cushion seat                                  | 1 set   |
| 3-way syringe(cold/hot)                               | 2 sets  |
| Powerful suction device                               | 1 set   |
| saliva ejector                                        | 1 set   |
| Dentists Stool (Leather cushion)                      | 1 set   |
| Warm water system                                     | 1 set   |
| Pure water supply system                              | 1 set   |
| LED x-ray viewer                                      | 1 set   |
| Rotatable and removeable spittoon                     | 1 set   |
| DC 24V motor driven chair                             | 1 set   |
| Multifunctional Assistant control                     | 1 set   |
| Synchronized chair movement                           | 1 set   |
| Dental unit Foot pad                                  | 1 set   |
| Multifunctional foot control pedal                    | 1 set   |
| Backrest, spittoon anti-collision protection function | 1 set   |
| Luxury 8 LED Sensor light                             | 1 set   |