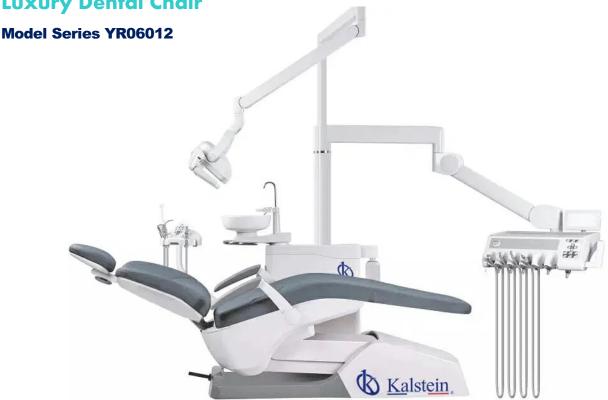

#### **Luxury Dental Chair**

#### **Product Description**

Kalstein YR06012 dental comprehensive treatment, which is upgraded comprehensively, is easy to operate, has excellent quality, complete functions and exquisite appearance, which gives you double • enjoyment of vision and touch. Perfect patient chair and doctor chair structure design, bring patients and doctors enjoy the experience. The new reconstruction of the arm space structure brings luxury diagnosis • and treatment space. Free all the troubles for you.

- Enjoy unprecedented comfortable experience. The structural design and manufacturing process are in line with the most comfortable ergonomics and the strictest safety standards. The independent patient seat is designed with the best proportion of linkage to ensure that patients enjoy the most comfortable experience.
- Luxuriant diagnosis space for treat. It is the best choice for highclass clinic and VIP Clinic because of its wide range mobile arm system, easy to achieve the ergonomic positioning of dentists, fashionable appearance and luxurious treatment space design.
- Safety and health. The back of chair and ceramic spittoon stop when they are blocked, and the handpiece and chair interlock

function can ensure the safety of the whole treatment process.

- Dental led light with 8 lights, there are cold light and warm light. touch screen, can also be manually controlled color temperature between 4000-5500K, illumination up to 60000 Lux.
- Reserved loading position of microscope.
- Hygienic ceramic spittoon with stainless steel handle, flushing and water supply pipe are convenient for cleaning and disinfection. Flexible option. There are three models for you to choose.
- Hanging, top mounted and cart model. For cart model, The height adjustment range is 650-850mm, with brake silent wheel. The top mounted type provides a wide treatment range for dentist, and the maximum extension distance of the instrument can reach 88mm.
- Exquisite structure and fashionable appearance meet the aesthetic requirements of dental clinic.
- Expand the operation field of vision and control unit, improve work efficiency.
- The multifunctional integrated foot switch controls all chair positions and spittoons ,free dentist hands.
- ٠ The super skin doctor's chair, ergonomic chair surface and fourway adjustable back support can relieve your tension and fatigue.
- The chair mounted microscope can be optioned.