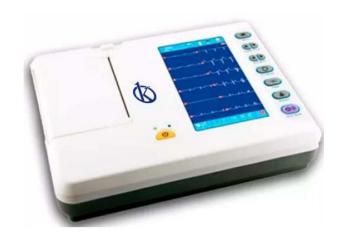

### **KALSTEIN® ECG Electrocardiograph**

**Machine Dynamic Holter ECG System** 

**Model YR05161** 

#### **KALSTEIN® ECG Electrocardiograph**

**Machine Dynamic Holter ECG System** 

#### **Product Description:**

This new 6-channel YR ECG will bring you the power of advanced and easy-to-use technologies, multiple forms of data management, as well as accurate measurements and interpretations, which can improve the diagnostic confidence of cardiologists.

#### **Technical Description**:

| Model                              | YR05161                                                   |
|------------------------------------|-----------------------------------------------------------|
| Guide                              | 12 standard conductors                                    |
| Input dynamic range                | ± 10Vpp                                                   |
| Patient current leak               | <10μΑ                                                     |
| Calibration Voltage                | 1mV ± 2%                                                  |
| Tension Tolerance                  | :≥±500mV                                                  |
| Time constant                      | ≥3.2s                                                     |
| Frequency response                 | 0.05 ~ 160Hz (-3db)                                       |
| Noise level                        | <15μVp-p                                                  |
| Input circuit current              | 0.050.05 μΑ                                               |
| Sensitivity                        | 2.5, 5.10, 20mm / mV                                      |
| Interchannel interference          | ≤0.5mm                                                    |
| Paper speed                        | 6.25,12.5, 25.50mm / s (± 3%)                             |
| Patient current leak               | <10μΑ                                                     |
| AC filter                          | 50Hz / 60Hz                                               |
| EMG filters                        | 25Hz / 45Hz                                               |
| Anti-drift filter                  | 0.15 Hz (adaptive)                                        |
| CMMR                               | ≥120dB (with AC filter)                                   |
| Sensitivity Valve                  | ≤20μV                                                     |
| Input impedance                    | ≥50MΩ                                                     |
| Work Modes                         | MAN, AUTO, ANALYSIS modes                                 |
| Acquisition of Potential Customers | 12 bits / 1000 Hz (synchronously 12 leads)                |
| Input Circuit                      | floating; protection circuit against defibrillator effect |
| Screen                             | 7 inch LCD                                                |