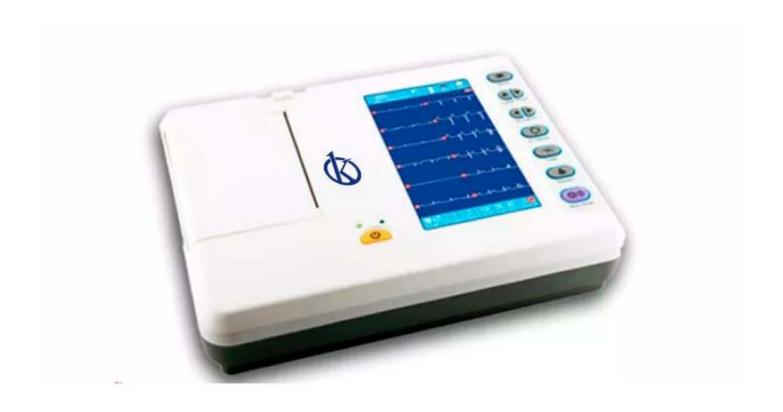

### **KALSTEIN® ECG Electrocardiograph**

**Machine Dynamic Holter ECG System** 

**Model YR05161** 

#### **KALSTEIN® ECG Electrocardiograph**

**Machine Dynamic Holter ECG System** 

#### **Product Description:**

This new 6-channel YR ECG will bring you the power of advanced and easy-to-use technologies, multiple forms of data management, as well as accurate measurements and interpretations, which can improve the diagnostic confidence of cardiologists.

#### **Technical Description**:

| Model                              | YR05161                                                   |
|------------------------------------|-----------------------------------------------------------|
| Guide                              | 12 standard conductors                                    |
| Input dynamic range                | ± 10Vpp                                                   |
| Patient current leak               | <10μΑ                                                     |
| Calibration Voltage                | 1mV ± 2%                                                  |
| Tension Tolerance                  | :≥±500mV                                                  |
| Time constant                      | ≥3.2s                                                     |
| Frequency response                 | 0.05 ~ 160Hz (-3db)                                       |
| Noise level                        | <15μVp-p                                                  |
| Input circuit current              | 0.050.05 μΑ                                               |
| Sensitivity                        | 2.5, 5.10, 20mm / mV                                      |
| Interchannel interference          | ≤0.5mm                                                    |
| Paper speed                        | 6.25,12.5, 25.50mm / s (± 3%)                             |
| Patient current leak               | <10μΑ                                                     |
| AC filter                          | 50Hz / 60Hz                                               |
| EMG filters                        | 25Hz / 45Hz                                               |
| Anti-drift filter                  | 0.15 Hz (adaptive)                                        |
| CMMR                               | ≥120dB (with AC filter)                                   |
| Sensitivity Valve                  | ≤20μV                                                     |
| Input impedance                    | ≥50MΩ                                                     |
| Work Modes                         | MAN, AUTO, ANALYSIS modes                                 |
| Acquisition of Potential Customers | 12 bits / 1000 Hz (synchronously 12 leads)                |
| Input Circuit                      | floating; protection circuit against defibrillator effect |
| Screen                             | 7 inch LCD                                                |