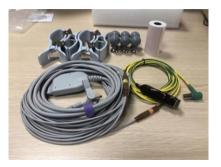

### **KALSTEIN® ECG Electrocardiograph**

**Machine Dynamic Holter ECG System** 

**Model YR05161** 

#### **KALSTEIN® ECG Electrocardiograph**

**Machine Dynamic Holter ECG System** 

#### **Product Description:**

This new 6-channel YR ECG will bring you the power of advanced and easy-to-use technologies, multiple forms of data management, as well as accurate measurements and interpretations, which can improve the diagnostic confidence of cardiologists.

#### **Technical Description**:

| Model                              | YR05161                                                   |
|------------------------------------|-----------------------------------------------------------|
| Guide                              | 12 standard conductors                                    |
| Input dynamic range                | ± 10Vpp                                                   |
| Patient current leak               | <10μΑ                                                     |
| Calibration Voltage                | 1mV ± 2%                                                  |
| Tension Tolerance                  | :≥±500mV                                                  |
| Time constant                      | ≥3.2s                                                     |
| Frequency response                 | 0.05 ~ 160Hz (-3db)                                       |
| Noise level                        | <15μVp-p                                                  |
| Input circuit current              | 0.050.05 μΑ                                               |
| Sensitivity                        | 2.5, 5.10, 20mm / mV                                      |
| Interchannel interference          | ≤0.5mm                                                    |
| Paper speed                        | 6.25,12.5, 25.50mm / s (± 3%)                             |
| Patient current leak               | <10μΑ                                                     |
| AC filter                          | 50Hz / 60Hz                                               |
| EMG filters                        | 25Hz / 45Hz                                               |
| Anti-drift filter                  | 0.15 Hz (adaptive)                                        |
| CMMR                               | ≥120dB (with AC filter)                                   |
| Sensitivity Valve                  | ≤20μV                                                     |
| Input impedance                    | ≥50MΩ                                                     |
| Work Modes                         | MAN, AUTO, ANALYSIS modes                                 |
| Acquisition of Potential Customers | 12 bits / 1000 Hz (synchronously 12 leads)                |
| Input Circuit                      | floating; protection circuit against defibrillator effect |
| Screen                             | 7 inch LCD                                                |