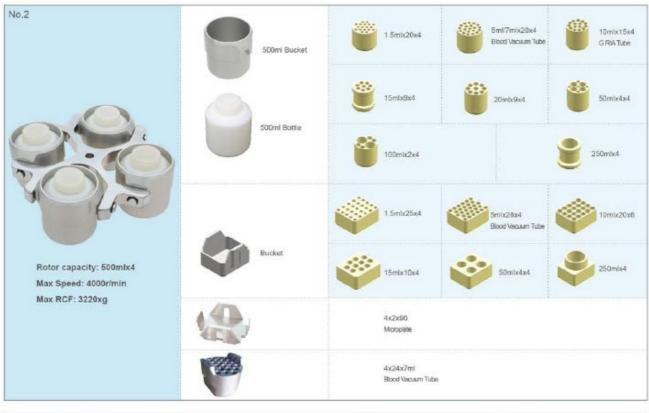

About this model's capacity, you should know that the maximum is 500mlx4. The power supply is AC220V 50Hz 20A and the external dimensions are (LxWxH) 460mmx540mmx340mm with a net weight of 31Kg.

#### **Tabletop High Capacity Centrifuge**

| 11.00                |                        |
|----------------------|------------------------|
| Model:               | YR137-3                |
| Max speed:           | 5500r/min              |
| Max RCF:             | 5310xg                 |
| Max capacity:        | 500mlx4                |
| Speed accuracy:      | ± 30r/min              |
| Time setting:        | 1min~99min/1min~99h59m |
| Noise:               | <65dB(A)               |
| Power supply:        | AC220V 50Hz 20A        |
| Dimension(LxWxH):    | 460mmx540mmx340mm      |
| Packing size(LxWxH): | 550mmx630mmx430mm      |
| Net weight:          | 31kg                   |