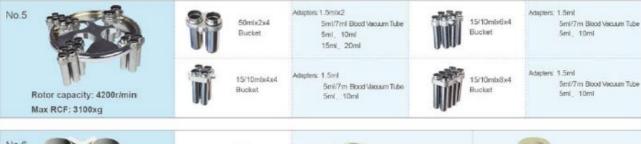

#### **Tabletop High Capacity Centrifuge**

| 11.00                |                        |
|----------------------|------------------------|
| Model:               | YR137-3                |
| Max speed:           | 5500r/min              |
| Max RCF:             | 5310xg                 |
| Max capacity:        | 500mlx4                |
| Speed accuracy:      | ± 30r/min              |
| Time setting:        | 1min~99min/1min~99h59m |
| Noise:               | <65dB(A)               |
| Power supply:        | AC220V 50Hz 20A        |
| Dimension(LxWxH):    | 460mmx540mmx340mm      |
| Packing size(LxWxH): | 550mmx630mmx430mm      |
| Net weight:          | 31kg                   |