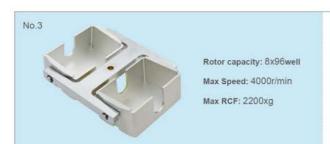

Rotor capacity: 15mlx12 Max Speed: 5500r/min Max RCF: 5310xg

8x96 well Microplate Bucket