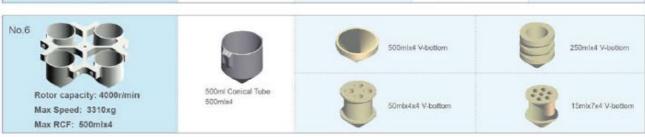

About this model's capacity, you should know that the maximum is 500mlx4. The power supply is AC220V 50Hz 20A and the external dimensions are (LxWxH) 460mmx540mmx340mm with a net weight of 31Kg.

#### **Tabletop High Capacity Centrifuge**

| 11.00                |                        |
|----------------------|------------------------|
| Model:               | YR137-3                |
| Max speed:           | 5500r/min              |
| Max RCF:             | 5310xg                 |
| Max capacity:        | 500mlx4                |
| Speed accuracy:      | ± 30r/min              |
| Time setting:        | 1min~99min/1min~99h59m |
| Noise:               | <65dB(A)               |
| Power supply:        | AC220V 50Hz 20A        |
| Dimension(LxWxH):    | 460mmx540mmx340mm      |
| Packing size(LxWxH): | 550mmx630mmx430mm      |
| Net weight:          | 31kg                   |