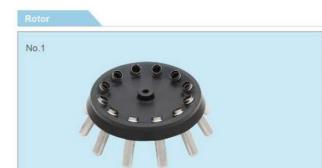

About this model's capacity, you should know that the maximum is 500mlx4. The power supply is AC220V 50Hz 20A and the external dimensions are (LxWxH) 460mmx540mmx340mm with a net weight of 31Kg.

#### **Tabletop High Capacity Centrifuge**

| 11.00                |                        |
|----------------------|------------------------|
| Model:               | YR137-3                |
| Max speed:           | 5500r/min              |
| Max RCF:             | 5310xg                 |
| Max capacity:        | 500mlx4                |
| Speed accuracy:      | ± 30r/min              |
| Time setting:        | 1min~99min/1min~99h59m |
| Noise:               | <65dB(A)               |
| Power supply:        | AC220V 50Hz 20A        |
| Dimension(LxWxH):    | 460mmx540mmx340mm      |
| Packing size(LxWxH): | 550mmx630mmx430mm      |
| Net weight:          | 31kg                   |