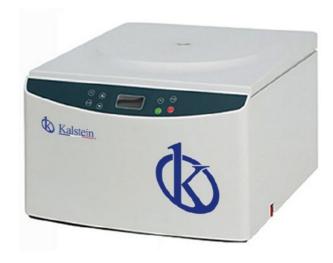

#### **Tabletop Large Capacity Centrifuge Model YR137-3**

Separating a sample is a very important part in every laboratory. That is why you need to have the right centrifuge in order to get the appropriate results according to your needs. It is important that you know the amount of g-force and speed you need. We offer you the highest technology available.

#### High speed centrifuge

This is a centrifuge used to collect microorganisms and cellular samples. This high capacity centrifuge's max RCF is 5310g and its maximum speed is 5500rpm. About the control system, this YR0137-3 model runs with a microcomputer control, an electronic lock and an AC variable-conversion motor, which delivers high torque.

About this model's capacity, you should know that the maximum is 500mlx4. The power supply is AC220V 50Hz 20A and the external dimensions are (LxWxH) 460mmx540mmx340mm with a net weight of 31Kg.

#### **Tabletop High Capacity Centrifuge**

| 11.00                |                        |
|----------------------|------------------------|
| Model:               | YR137-3                |
| Max speed:           | 5500r/min              |
| Max RCF:             | 5310xg                 |
| Max capacity:        | 500mlx4                |
| Speed accuracy:      | ± 30r/min              |
| Time setting:        | 1min~99min/1min~99h59m |
| Noise:               | <65dB(A)               |
| Power supply:        | AC220V 50Hz 20A        |
| Dimension(LxWxH):    | 460mmx540mmx340mm      |
| Packing size(LxWxH): | 550mmx630mmx430mm      |
| Net weight:          | 31kg                   |