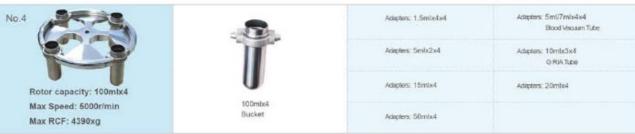

#### **Tabletop High Capacity Centrifuge**

| 11.00                |                        |
|----------------------|------------------------|
| Model:               | YR137-3                |
| Max speed:           | 5500r/min              |
| Max RCF:             | 5310xg                 |
| Max capacity:        | 500mlx4                |
| Speed accuracy:      | ± 30r/min              |
| Time setting:        | 1min~99min/1min~99h59m |
| Noise:               | <65dB(A)               |
| Power supply:        | AC220V 50Hz 20A        |
| Dimension(LxWxH):    | 460mmx540mmx340mm      |
| Packing size(LxWxH): | 550mmx630mmx430mm      |
| Net weight:          | 31kg                   |