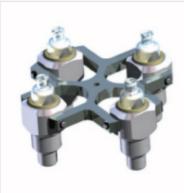

#### **Rotor:**

NO.1 Capacity: 100/200ml×4 Speed: 4000r/min Centrifugal force: 4690×g