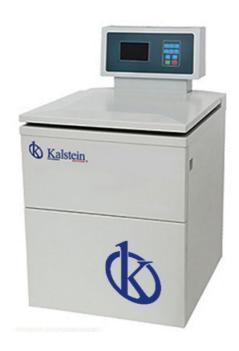

## Oil Test Centrifuge with LCD Screen Model YR138

Almost every research lab in the world has a centrifuge. They are a necessary equipment to any investigation. That has to do with the fact that the separation process is fundamental when it comes to testing samples and performing important diagnosis. A test centrifuge plays a very important role in many researches in any field.

#### Oil test centrifuge

This type of centrifuge is designed for testing oils and determines the water and deposit in crude oil. These features make this YR0138 model the ideal equipment to determine moisture in oil exploration and research institutes. This oil test centrifuge is also very common to determine the precipitation number, trace sediments, and insolubility in used lubricating oils.

#### Oil test centrifuge machine

This device runs with a microcomputer control and it has an AC variable-conversion motor, which delivers high torque, it offers a stable operation, makes very minimum noise and it has a high-speed accuracy. In addition, it has a touching panel with programmable operation, which can be set according to your demands and automatically stored. This particular feature is very important in case of a power failure because the device saves the configuration you want. Another great feature is that this oil test centrifuge comes with an LED screen display with a user-friendly interface with simple and convenient operations. Moreover, this model has great important features such as:

About this model's speed, you should know that it has a rotor that runs 4000 rpm with a max RCF of 4690g. This test centrifuge's capacity is 100ml / 200mlx4. It has a French Tecumseh Compressor Unit, R404a. In addition, the power supply is AC220V 50Hz 2.5A and the external dimensions are (LxWxH) 650mm x 710 mm x 1100 mm with a net weight of 140 Kg.

# Oil Test Centrifuge with LCD Screen Model YR138

#### **Specifications:**

| Model                |                                                          |
|----------------------|----------------------------------------------------------|
| Max speed            | 4000r/min 5000r/min                                      |
| Max RCF              | 4690xg 3850xg                                            |
| Max capacity         | 100ml/200mlx4                                            |
| Speed accuracy       | ± 50r/min                                                |
| Time setting         | 1min~99min                                               |
| Temperature Setting  | -20~80°C                                                 |
| Temperature Accuracy | ± 2℃                                                     |
| Compressor Unit      | French Tecumseh Compressor Unit, R404a                   |
| Noise                | <65dB(A)                                                 |
| Power supply         | AC110/220V 50Hz/60Hz 2.5kv AC110/220V<br>50Hz/60Hz 1.5kv |
| Dimension(LxWxH)     | 650mmx710mmx1100mm                                       |
| Packing size(LxWxH)  | 740mmx830mmx1300mm                                       |
| Net weight           | 140kg                                                    |