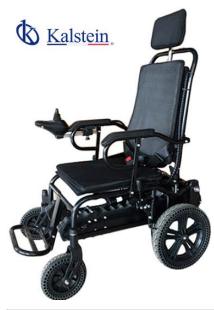

### **KALSTEIN®** Wheelchair

**Climbing Wheelchair** 

Model YR05447

## **KALSTEIN®** Wheelchair

## **Climbing Wheelchair**

#### **Model YR05447**

#### **Universal Controller:**

- ✓ Multifunctional height adjustable folding wheelchair for stair climbing
- ✓ Textile breathable sponge cushion, pillow adjustable Flat ground and stair climbing dual use

| Model                   | YR05447                   |
|-------------------------|---------------------------|
| Driving Range           | 1 SKM                     |
| Max Speed               | 10KM/h                    |
| Motor                   | 24V OC 370W               |
| Battery                 | 24V 12Ah(lithium battery) |
|                         | manual brake and          |
|                         |                           |
| Parking Brake           | electromagnetic brake     |
|                         |                           |
|                         | Cushion: Black            |
| Minimum Depth of Stairs | 1.1 m                     |
| Climbed Number          | 500                       |
| Stair width             | 0.7m                      |
| Stair slope             | <45°                      |
| Gross Weight            | 60                        |
| Net Weight              | 69                        |
| Load                    | 150                       |
| Overall Length          | 58 cm                     |
| Overall Width           | 100 cm                    |
| Overall Height          | 44 cm                     |
| Seat Width              | 44 cm                     |
| Front Wheel             | 8 inches                  |
| Rear Wheel              | 12 inches                 |
| Backset Height          | 44 cm                     |
| Folding Size            | 93 x 68 x 58 cm           |