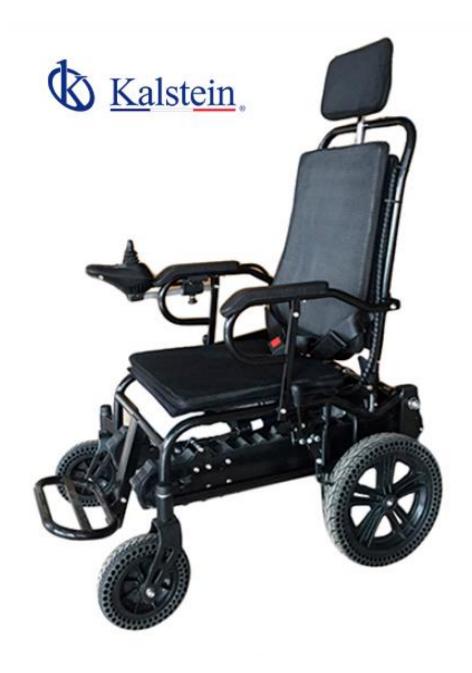

### **KALSTEIN®** Wheelchair

**Climbing Wheelchair** 

Model YR05447

## **KALSTEIN®** Wheelchair

## **Climbing Wheelchair**

#### **Model YR05447**

#### **Universal Controller:**

- ✓ Multifunctional height adjustable folding wheelchair for stair climbing
- ✓ Textile breathable sponge cushion, pillow adjustable Flat ground and stair climbing dual use

| Model                   | YR05447                   |
|-------------------------|---------------------------|
| Driving Range           | 1 SKM                     |
| Max Speed               | 10KM/h                    |
| Motor                   | 24V OC 370W               |
| Battery                 | 24V 12Ah(lithium battery) |
|                         | manual brake and          |
|                         |                           |
| Parking Brake           | electromagnetic brake     |
|                         |                           |
|                         | Cushion: Black            |
| Minimum Depth of Stairs | 1.1 m                     |
| Climbed Number          | 500                       |
| Stair width             | 0.7m                      |
| Stair slope             | <45°                      |
| Gross Weight            | 60                        |
| Net Weight              | 69                        |
| Load                    | 150                       |
| Overall Length          | 58 cm                     |
| Overall Width           | 100 cm                    |
| Overall Height          | 44 cm                     |
| Seat Width              | 44 cm                     |
| Front Wheel             | 8 inches                  |
| Rear Wheel              | 12 inches                 |
| Backset Height          | 44 cm                     |
| Folding Size            | 93 x 68 x 58 cm           |