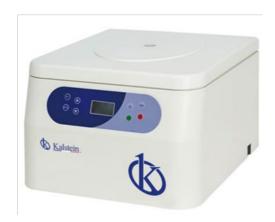

#### **Cyto Centrifuge** Model YR142-4

Kalstein's Cyto Centrifuge can be used in immune can be set according to demands and automatically hematology laboratory for blood separation and determining the determination of antigens and antibody. It ✓ LED display, user-friendly interface, simple and is an important equipment for blood bank and in the medical field.

#### **Technical performance**

- ✓ Microcomputer control, brushless DC motor, stable performance, low noise and high speed precision.
- ✓ Touch panel, programmable operation, operation data

stored.

- convenient operations.
- ✓ Speed and RCF real-time conversation is convenient for operation.
- ✓ It has self-locking device, cap safety device, overspeed safety device, and automatic alarm device, etc.
- ✓ Silastic comfort sealed ring according to GMP. Certified by the US FDA.

#### Cyto Centrifuge Model YR142-4

| S |   |   |   | - |  | • | -   |   |
|---|---|---|---|---|--|---|-----|---|
|   |   |   |   |   |  |   | 7.0 |   |
|   |   | - | • |   |  |   |     |   |
|   | - |   |   |   |  |   | _   | - |