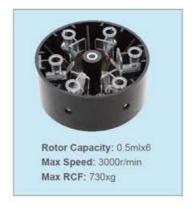

#### Cyto Centrifuge Model YR142-4

| S |   |   |   | - |  | • | -   |   |
|---|---|---|---|---|--|---|-----|---|
|   |   |   |   |   |  |   | 7.0 |   |
|   |   | - | • |   |  |   |     |   |
|   | - |   |   |   |  |   | _   | - |

| A Market Control of the Control of t |                      |                   |  |  |  |
|--------------------------------------------------------------------------------------------------------------------------------------------------------------------------------------------------------------------------------------------------------------------------------------------------------------------------------------------------------------------------------------------------------------------------------------------------------------------------------------------------------------------------------------------------------------------------------------------------------------------------------------------------------------------------------------------------------------------------------------------------------------------------------------------------------------------------------------------------------------------------------------------------------------------------------------------------------------------------------------------------------------------------------------------------------------------------------------------------------------------------------------------------------------------------------------------------------------------------------------------------------------------------------------------------------------------------------------------------------------------------------------------------------------------------------------------------------------------------------------------------------------------------------------------------------------------------------------------------------------------------------------------------------------------------------------------------------------------------------------------------------------------------------------------------------------------------------------------------------------------------------------------------------------------------------------------------------------------------------------------------------------------------------------------------------------------------------------------------------------------------------|----------------------|-------------------|--|--|--|
| Max Speed                                                                                                                                                                                                                                                                                                                                                                                                                                                                                                                                                                                                                                                                                                                                                                                                                                                                                                                                                                                                                                                                                                                                                                                                                                                                                                                                                                                                                                                                                                                                                                                                                                                                                                                                                                                                                                                                                                                                                                                                                                                                                                                      | 3000r/min            |                   |  |  |  |
| Max RCF                                                                                                                                                                                                                                                                                                                                                                                                                                                                                                                                                                                                                                                                                                                                                                                                                                                                                                                                                                                                                                                                                                                                                                                                                                                                                                                                                                                                                                                                                                                                                                                                                                                                                                                                                                                                                                                                                                                                                                                                                                                                                                                        | 730xg                |                   |  |  |  |
| Capacity                                                                                                                                                                                                                                                                                                                                                                                                                                                                                                                                                                                                                                                                                                                                                                                                                                                                                                                                                                                                                                                                                                                                                                                                                                                                                                                                                                                                                                                                                                                                                                                                                                                                                                                                                                                                                                                                                                                                                                                                                                                                                                                       | 0.5mlx6              | 2mlx12            |  |  |  |
| Speed Accuracy                                                                                                                                                                                                                                                                                                                                                                                                                                                                                                                                                                                                                                                                                                                                                                                                                                                                                                                                                                                                                                                                                                                                                                                                                                                                                                                                                                                                                                                                                                                                                                                                                                                                                                                                                                                                                                                                                                                                                                                                                                                                                                                 | ± 30r/min            |                   |  |  |  |
| Time Setting                                                                                                                                                                                                                                                                                                                                                                                                                                                                                                                                                                                                                                                                                                                                                                                                                                                                                                                                                                                                                                                                                                                                                                                                                                                                                                                                                                                                                                                                                                                                                                                                                                                                                                                                                                                                                                                                                                                                                                                                                                                                                                                   | 1min~99min           |                   |  |  |  |
| Noise                                                                                                                                                                                                                                                                                                                                                                                                                                                                                                                                                                                                                                                                                                                                                                                                                                                                                                                                                                                                                                                                                                                                                                                                                                                                                                                                                                                                                                                                                                                                                                                                                                                                                                                                                                                                                                                                                                                                                                                                                                                                                                                          | <65dB(A)             |                   |  |  |  |
| Power supply                                                                                                                                                                                                                                                                                                                                                                                                                                                                                                                                                                                                                                                                                                                                                                                                                                                                                                                                                                                                                                                                                                                                                                                                                                                                                                                                                                                                                                                                                                                                                                                                                                                                                                                                                                                                                                                                                                                                                                                                                                                                                                                   | 110V/60Hz, 220V/50Hz |                   |  |  |  |
| Dimension(LxWxH)                                                                                                                                                                                                                                                                                                                                                                                                                                                                                                                                                                                                                                                                                                                                                                                                                                                                                                                                                                                                                                                                                                                                                                                                                                                                                                                                                                                                                                                                                                                                                                                                                                                                                                                                                                                                                                                                                                                                                                                                                                                                                                               | 330mmx420mmx280mm    |                   |  |  |  |
| Packing size(LxWxH)                                                                                                                                                                                                                                                                                                                                                                                                                                                                                                                                                                                                                                                                                                                                                                                                                                                                                                                                                                                                                                                                                                                                                                                                                                                                                                                                                                                                                                                                                                                                                                                                                                                                                                                                                                                                                                                                                                                                                                                                                                                                                                            | 430mmx520m           | 430mmx520mmx390mm |  |  |  |
| Net weight                                                                                                                                                                                                                                                                                                                                                                                                                                                                                                                                                                                                                                                                                                                                                                                                                                                                                                                                                                                                                                                                                                                                                                                                                                                                                                                                                                                                                                                                                                                                                                                                                                                                                                                                                                                                                                                                                                                                                                                                                                                                                                                     | 14kg                 | 22kg              |  |  |  |
|                                                                                                                                                                                                                                                                                                                                                                                                                                                                                                                                                                                                                                                                                                                                                                                                                                                                                                                                                                                                                                                                                                                                                                                                                                                                                                                                                                                                                                                                                                                                                                                                                                                                                                                                                                                                                                                                                                                                                                                                                                                                                                                                |                      |                   |  |  |  |