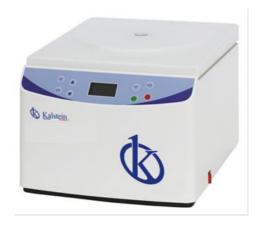

#### **Cyto Centrifuge** Model YR142-4

Kalstein's Cyto Centrifuge can be used in immune can be set according to demands and automatically hematology laboratory for blood separation and determining the determination of antigens and antibody. It ✓ LED display, user-friendly interface, simple and is an important equipment for blood bank and in the medical field.

#### **Technical performance**

- ✓ Microcomputer control, brushless DC motor, stable performance, low noise and high speed precision.
- ✓ Touch panel, programmable operation, operation data

stored.

- convenient operations.
- ✓ Speed and RCF real-time conversation is convenient for operation.
- ✓ It has self-locking device, cap safety device, overspeed safety device, and automatic alarm device, etc.
- ✓ Silastic comfort sealed ring according to GMP. Certified by the US FDA.

#### Cyto Centrifuge Model YR142-4

| S |   |   |   | - |  | • | -   |   |
|---|---|---|---|---|--|---|-----|---|
|   |   |   |   |   |  |   | 7.0 |   |
|   |   | - | • |   |  |   |     |   |
|   | - |   |   |   |  |   | _   | - |