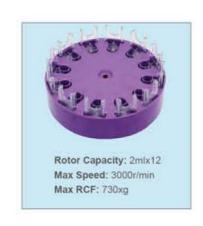

#### Cyto Centrifuge Model YR142-4

| S |   |   |   | - |  | • | -   |   |
|---|---|---|---|---|--|---|-----|---|
|   |   |   |   |   |  |   | 7.0 |   |
|   |   | - | • |   |  |   |     |   |
|   | - |   |   |   |  |   | _   | - |

| A Market Control of the Control of t |                      |                   |  |  |  |
|--------------------------------------------------------------------------------------------------------------------------------------------------------------------------------------------------------------------------------------------------------------------------------------------------------------------------------------------------------------------------------------------------------------------------------------------------------------------------------------------------------------------------------------------------------------------------------------------------------------------------------------------------------------------------------------------------------------------------------------------------------------------------------------------------------------------------------------------------------------------------------------------------------------------------------------------------------------------------------------------------------------------------------------------------------------------------------------------------------------------------------------------------------------------------------------------------------------------------------------------------------------------------------------------------------------------------------------------------------------------------------------------------------------------------------------------------------------------------------------------------------------------------------------------------------------------------------------------------------------------------------------------------------------------------------------------------------------------------------------------------------------------------------------------------------------------------------------------------------------------------------------------------------------------------------------------------------------------------------------------------------------------------------------------------------------------------------------------------------------------------------|----------------------|-------------------|--|--|--|
| Max Speed                                                                                                                                                                                                                                                                                                                                                                                                                                                                                                                                                                                                                                                                                                                                                                                                                                                                                                                                                                                                                                                                                                                                                                                                                                                                                                                                                                                                                                                                                                                                                                                                                                                                                                                                                                                                                                                                                                                                                                                                                                                                                                                      | 3000r/min            |                   |  |  |  |
| Max RCF                                                                                                                                                                                                                                                                                                                                                                                                                                                                                                                                                                                                                                                                                                                                                                                                                                                                                                                                                                                                                                                                                                                                                                                                                                                                                                                                                                                                                                                                                                                                                                                                                                                                                                                                                                                                                                                                                                                                                                                                                                                                                                                        | 730xg                |                   |  |  |  |
| Capacity                                                                                                                                                                                                                                                                                                                                                                                                                                                                                                                                                                                                                                                                                                                                                                                                                                                                                                                                                                                                                                                                                                                                                                                                                                                                                                                                                                                                                                                                                                                                                                                                                                                                                                                                                                                                                                                                                                                                                                                                                                                                                                                       | 0.5mlx6              | 2mlx12            |  |  |  |
| Speed Accuracy                                                                                                                                                                                                                                                                                                                                                                                                                                                                                                                                                                                                                                                                                                                                                                                                                                                                                                                                                                                                                                                                                                                                                                                                                                                                                                                                                                                                                                                                                                                                                                                                                                                                                                                                                                                                                                                                                                                                                                                                                                                                                                                 | ± 30r/min            |                   |  |  |  |
| Time Setting                                                                                                                                                                                                                                                                                                                                                                                                                                                                                                                                                                                                                                                                                                                                                                                                                                                                                                                                                                                                                                                                                                                                                                                                                                                                                                                                                                                                                                                                                                                                                                                                                                                                                                                                                                                                                                                                                                                                                                                                                                                                                                                   | 1min~99min           |                   |  |  |  |
| Noise                                                                                                                                                                                                                                                                                                                                                                                                                                                                                                                                                                                                                                                                                                                                                                                                                                                                                                                                                                                                                                                                                                                                                                                                                                                                                                                                                                                                                                                                                                                                                                                                                                                                                                                                                                                                                                                                                                                                                                                                                                                                                                                          | <65dB(A)             |                   |  |  |  |
| Power supply                                                                                                                                                                                                                                                                                                                                                                                                                                                                                                                                                                                                                                                                                                                                                                                                                                                                                                                                                                                                                                                                                                                                                                                                                                                                                                                                                                                                                                                                                                                                                                                                                                                                                                                                                                                                                                                                                                                                                                                                                                                                                                                   | 110V/60Hz, 220V/50Hz |                   |  |  |  |
| Dimension(LxWxH)                                                                                                                                                                                                                                                                                                                                                                                                                                                                                                                                                                                                                                                                                                                                                                                                                                                                                                                                                                                                                                                                                                                                                                                                                                                                                                                                                                                                                                                                                                                                                                                                                                                                                                                                                                                                                                                                                                                                                                                                                                                                                                               | 330mmx420mmx280mm    |                   |  |  |  |
| Packing size(LxWxH)                                                                                                                                                                                                                                                                                                                                                                                                                                                                                                                                                                                                                                                                                                                                                                                                                                                                                                                                                                                                                                                                                                                                                                                                                                                                                                                                                                                                                                                                                                                                                                                                                                                                                                                                                                                                                                                                                                                                                                                                                                                                                                            | 430mmx520m           | 430mmx520mmx390mm |  |  |  |
| Net weight                                                                                                                                                                                                                                                                                                                                                                                                                                                                                                                                                                                                                                                                                                                                                                                                                                                                                                                                                                                                                                                                                                                                                                                                                                                                                                                                                                                                                                                                                                                                                                                                                                                                                                                                                                                                                                                                                                                                                                                                                                                                                                                     | 14kg                 | 22kg              |  |  |  |
|                                                                                                                                                                                                                                                                                                                                                                                                                                                                                                                                                                                                                                                                                                                                                                                                                                                                                                                                                                                                                                                                                                                                                                                                                                                                                                                                                                                                                                                                                                                                                                                                                                                                                                                                                                                                                                                                                                                                                                                                                                                                                                                                |                      |                   |  |  |  |