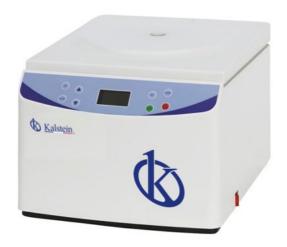

#### **Cyto Centrifuge** Model YR142-4

Kalstein's Cyto Centrifuge can be used in immune can be set according to demands and automatically hematology laboratory for blood separation and determining the determination of antigens and antibody. It ✓ LED display, user-friendly interface, simple and is an important equipment for blood bank and in the medical field.

#### **Technical performance**

- ✓ Microcomputer control, brushless DC motor, stable performance, low noise and high speed precision.
- ✓ Touch panel, programmable operation, operation data

stored.

- convenient operations.
- ✓ Speed and RCF real-time conversation is convenient for operation.
- ✓ It has self-locking device, cap safety device, overspeed safety device, and automatic alarm device, etc.
- ✓ Silastic comfort sealed ring according to GMP. Certified by the US FDA.