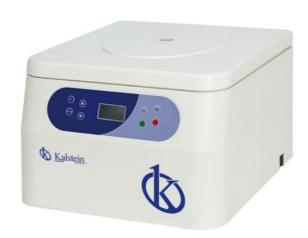

#### **Cyto Centrifuge** Model YR142-4

Kalstein's Cyto Centrifuge can be used in immune can be set according to demands and automatically hematology laboratory for blood separation and determining the determination of antigens and antibody. It ✓ LED display, user-friendly interface, simple and is an important equipment for blood bank and in the medical field.

#### **Technical performance**

- ✓ Microcomputer control, brushless DC motor, stable performance, low noise and high speed precision.
- ✓ Touch panel, programmable operation, operation data

stored.

- convenient operations.
- ✓ Speed and RCF real-time conversation is convenient for operation.
- ✓ It has self-locking device, cap safety device, overspeed safety device, and automatic alarm device, etc.
- ✓ Silastic comfort sealed ring according to GMP. Certified by the US FDA.