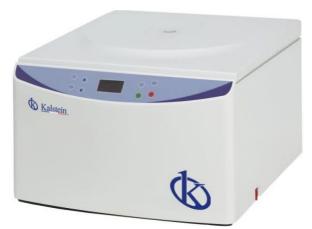

### KALSTEIN® Centrifuges Cytocentrifuge Model YR0142-4

#### **Product Description**:

- ✓ Microcomputer control, brushless DC engine, stable operation, low noise level and high speed precision.
- ✓ Touch panel, programmable operation, operating data can be configured according to demands and stored automatically.
- ✓ LED display, easy-to-use interface, simple and convenient operations.
- ✓ Real-time Speed and RCF conversation is suitable for operation.
- ✓ Has a self-locking device, cover safety device, speed safety device and automatic alarm device, etc.
- ✓ Slapstick sealing ring comfort according to GMP. Certified by the US FDA UU