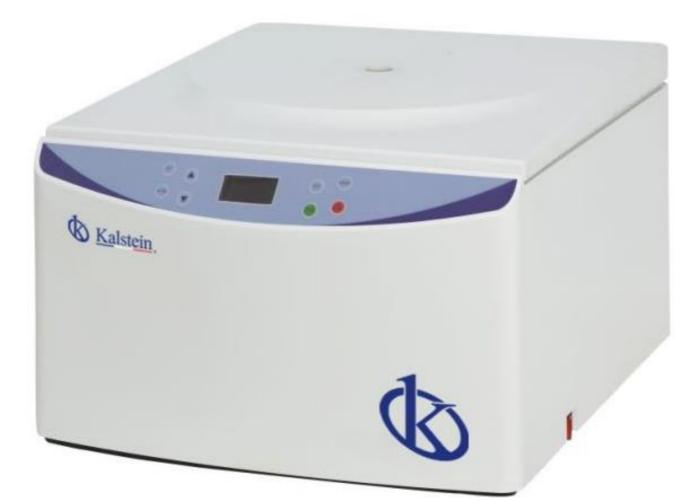

### KALSTEIN® Centrifuges Cytocentrifuge Model YR0142-4

#### **Product Description**:

- ✓ Microcomputer control, brushless DC engine, stable operation, low noise level and high speed precision.
- ✓ Touch panel, programmable operation, operating data can be configured according to demands and stored automatically.
- ✓ LED display, easy-to-use interface, simple and convenient operations.
- ✓ Real-time Speed and RCF conversation is suitable for operation.
- ✓ Has a self-locking device, cover safety device, speed safety device and automatic alarm device, etc.
- ✓ Slapstick sealing ring comfort according to GMP. Certified by the US FDA UU