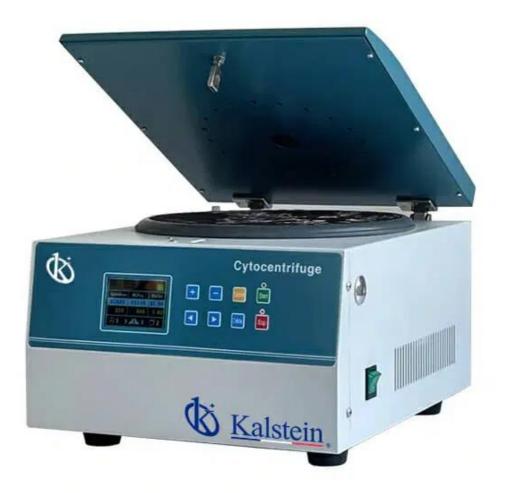

### KALSTEIN® Centrifuges Cytocentrifuge Model YR53-CYTO

CE

## KALSTEIN® Centrifuges Cytocentrifuge Model YR53-CYTO

### **Product Description**:

Cytocentrifuge, with CE certificate and 110V. Intelligent microcomputer control, driven by large torque brushless motor; Large screen backlit LCD display speed, running time, working status; All stainless steel chamber, easy to clean; It is a special equipment for liquid – based cell production. All kinds of hospital blood bank, laboratory, blood station. Medical colleges and medical research institutions necessary equipment.

### Features:

- ✓ Safety Mechanism
- Electronic lid lock, emergency unlocking device, easy to operate;
- With over speed, balance protection and door cover
- Protection, safe operation of the instrument.

### Technical Description:

| •              |                          |
|----------------|--------------------------|
| Model          | YR53-CYTO                |
| Max RPM        | 3000 RPM                 |
| Max RCF        | 2300 xg                  |
| Timer          | 0-99 min                 |
| Rotor capacity | 0.5ml centrifuge cup x12 |
| Voltage        | 100-240V 50-60Hz         |
| Dimension (cm) | 39x32x26                 |
| Package (cm)   | 44x37x31                 |
| GW/NW          | 18/16kg                  |