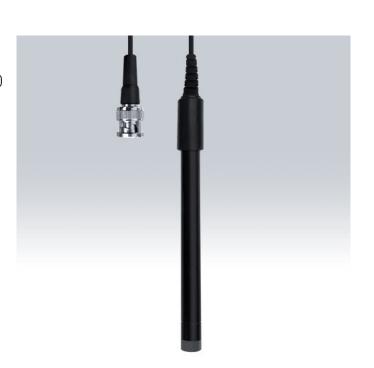

#### Fluoride Electrode Model Series YR0ISE-F

#### Fluoride Electrode

Fluoride ion selective electrode, range: 0.02 to 1900 ppm.

#### Features:

- Combination fluoride ion selective electrode
- Suitable for laboratory and field applications
- No filling solutions
- No membrane replacements
- Built in dry reference electrode
- Long lifetime

YROISE-F
0.02 to 1900 ppm
54 to 59 mV/decade
4 to 8 pH
5 to 50°C / 41 to 122°F
0H<sup>-</sup>
Epoxy
1 m / 3.3 ft
BNC
150 × 12(Ø) mm
70 g

#Letsgivemore 💗

Thanks to your purchase, a donation will be made to a non-profit foundation that fights against breast cancer and helps most vulnerable communities.