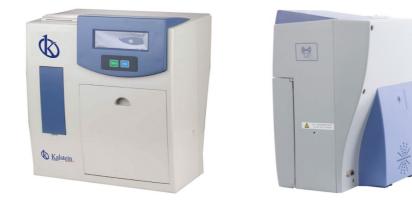

support you in any situation.



### #Letsgivemore 💙

Thanks to your purchase, a donation will be made to a non-profit foundation that fights against breast cancer and helps most vulnerable communities.



### Technical Support

Enjoy of personalized advice for the correct preventive and corrective maintenance of your equipment, thanks to Kalstein's manuals and articles, special catalogues and video tutorials.



### **Delivery Logistics**

We take care of all the necessary logistics for the dispatch of your goods, whether is by sea, land or.air.



### Kalstein Worldwide

With more than 25 years growing with our customers, Kalstein's multiformat and modern content, is now present in more than 10 countries and increasing.







### **KALSTEIN® Electrolyte Analyzer**

#### Model YR05166



### **Application:**

- ①. Simple YES/NO prompted operation.
- 2. High accurate and long life electrode and TCO, sensor.
- ③. Sleep mode to reduce reagent consumption.
- ④. Rapid test speed of 80 tests per hour.

### Features:

- ①. Automatic electric potential tracking and correcting software to ensure the stable performance.
- 2. Automatically detect and filter tiny bubbles to avoid clog and ensure accurate measurement.
- ③. Real-time diagnostic of system working status. Waste liquid automatic detection and alarming.
- ④. Automatic calibration and two-point correction to adjust slope and intercept.
- (5). Wave theory flushing method and direct flushing pipe method to avoid block and crossed contamination.
- (6). Power failure protection to avoid data losing, data storage could be exten