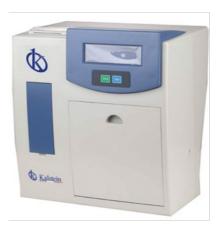

mmol/L | ≤1.0%                    |
| Li*              | 0.1~5.0mmol/L   | 0.01 mmol/L | ≤2.0%                    |
| рН               | 4~9рН           | 0.01 pH     | ≤0.5%                    |
| TCO <sub>2</sub> | 2.0~70.0mmol/L  | 0.1 mmol/L  | ≤3.0%                    |



#### #Letsgivemore 💗

Thanks to your purchase, a donation will be made to a non-profit foundation that fights against breast cancer and helps most vulnerable communities.



All rights reserved ® KALSTEIN France S. A. S., 2 Rue Jean Lantier • 75001 Paris • +33 1 78 95 87 89 / +33 6 80 76 07 10 • https://kalstein.eu KALSTEIN FRANCE, S. A. S

5. Minimum sample volume is 60µl.

6. Individual reagent to avoid waste.

Optional: Sample tray.



www.kalstein.eu

### **KALSTEIN® Electrolyte Analyzer**

#### Model YR05166





### Parameter Configuration:

| Model   | Test Project                                                |
|---------|-------------------------------------------------------------|
| YR05166 | K, Na, Cl                                                   |
| YR05167 | K, Na, CI, TCO <sub>2</sub> , AG                            |
| YR05168 | K, Na, Cl, iCa, nCa, TCa, pH                                |
| YR05169 | K, Na, Cl, iCa, nCa, TCa, pH, TCO <sub>2</sub> , AG         |
| YR05170 | K, Na, Cl, Li                                               |
| YR05171 | K, Na, Cl, iCa, nCa, TCa, pH, Li                            |
| YR05172 | K, Na, Cl, iCa, nCa, TCa, pH, Li, TCO <sub>2</sub> , AG     |
| YR05173 | K, Na, Cl, Li, Mg                                           |
| YR05174 | K, Na, Cl, iCa