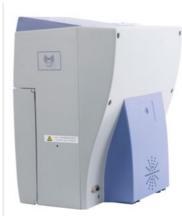

### **KALSTEIN® Electrolyte Analyzer**

#### Model YR05166

### **Application:**

- ①. Simple YES/NO prompted operation.
- 2. High accurate and long life electrode and TCO, sensor.
- ③. Sleep mode to reduce reagent consumption.
- ④. Rapid test speed of 80 tests per hour.

### Features:

- ①. Automatic electric potential tracking and correcting software to ensure the stable performance.
- 2. Automatically detect and filter tiny bubbles to avoid clog and ensure accurate measurement.
- ③. Real-time diagnostic of system working status. Waste liquid automatic detection and alarming.
- ④. Automatic calibration and two-point correction to adjust slope and intercept.
- (5). Wave theory flushing method and direct flushing pipe method to avoid block and crossed contamination.
- (6). Power failure protection to avoid data losing, data storage could be extended to more than 20,000.
- ⑦. Available to power off any time, therefore reduce reagent consumption, suitable for any hospitals.