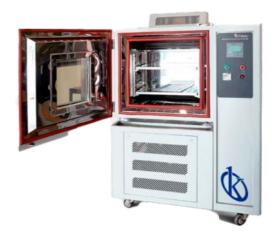

## KALSTEIN® Climatic Chamber Environmental Chamber Model YR05340 // YR05346-1

### **Product Description**:

The Environmental chamber is produced with imported parts with excellent performance, beautiful appearance and good reliability. It is an ideal choice for Laboratory environmental test.

### **Performance Characteristics**

- ✓ It has a wide range of temperature and humidity regulation, which can meet various needs of users.
- ✓ It adopts a balanced temperature regulation mode, reach a ideal temperature environment.it has stable balanced heating to carry out high-precision and stable temperature control, timer and over temperature alarm function.
- ✓ The test chamber has the performance of automatically selecting the running cold circuit with the set value of temperature. Simple operation. The equipment has the function of overpressure protection compressor.
- $\checkmark$  Big observation window, which is convenient to observe the test state of the sample
- ✓ The double-layer door seal structure ensures that the energy in the cavity is not easy to dissipate. High-low temperature test chamber(YR series): suitable for basic environmental regulations to electrical and electronic products.
- ✓ Test A: Low temperature test method, Test B: High temperature test method. Conduct low temperature and high temperature tests on products. test chamber adopts the most advanced temperature control mode and balanced temperature regulation mode, so it can automatically obtain the reliable and accurate test temperature from high temperature to low temperature or from low temperature to high temperature.
- Environmental chamber(YR series): It has a wide range of temperature and humidity regulation and control to meet the basic environmental test procedures for electrical and electronic products. Test A: Low temperature test method,
- ✓ Test B: High temperature test method. Test C:humidity test method, Test D:alternative temperature and humidity test method.

#### **Technical Specifications**:

| Model     | Description             | Humidity Range | Cooling Range –        | Power (W) | Internal Dims (mm) | External Dims<br>(mm) |
|-----------|-------------------------|----------------|------------------------|-----------|--------------------|-----------------------|
|           |                         |                |                        |           |                    |                       |
|           |                         |                | Heating up Range       |           |                    |                       |
| YR05340   | 220±10% (-20/0 – 150°C) | 20-98%         | 0.7~1.0° <b>C</b> /min | 3500      | 500x400x400        | 1420x1000x870         |
| YR05340-1 | 220±10% (-40 – 150°C)   |                |                        | 3500      | 500x400x400        | 1420x1000x870         |
| YR05342   | 220±10% (-20/0 – 150°C) | 20-98%         | _                      | 3500      | 600x500x500        | 1500x1050x1130        |
| YR05342-1 | 220±10%(-40 - 150°C)    |                |                        | 3500      | 600x500x500        | 1500x1050x1130        |
| YR05343   | 220±10% (-20/0 – 150°C) | 20-98%         | 1~3°C/min              | 4500      | 750x600x500        | 1700x1120x1100        |
| YR05343-1 | 220±10%(-40 - 150°C)    |                |                        | 4500      | 750x600x500        | 1700x1120x1100        |
| YR05344   | 380±10% (-20/0 – 150°C) | 20-98%         |                        | 6500      | 850x800x600        | 1860x1320x1270        |
| YR05344-1 | 380±10% (-40 – 150°C)   |                |                        | 6500      | 850x800x600        | 1860x1320x1270        |
| YR05345   | 380±10% (-20/0 – 150°C) | 20-98%         |                        | 8000      | 1000x1000x800      | 1880x1520x1460        |
| YR05345-1 | 380±10% (-40 – 150°C)   |                |                        | 8000      | 1000x1000x800      | 1880x1520x1460        |
| YR05346   | 380±10% (-20/0 – 150°C) | 20-98%         |                        | 3000      | 400x350x350        | 1420x560x860          |
| YR05346-1 | 380±10% (-40 – 150°C)   |                |                        | 3000      | 400x350x350        | 1420x560x860          |