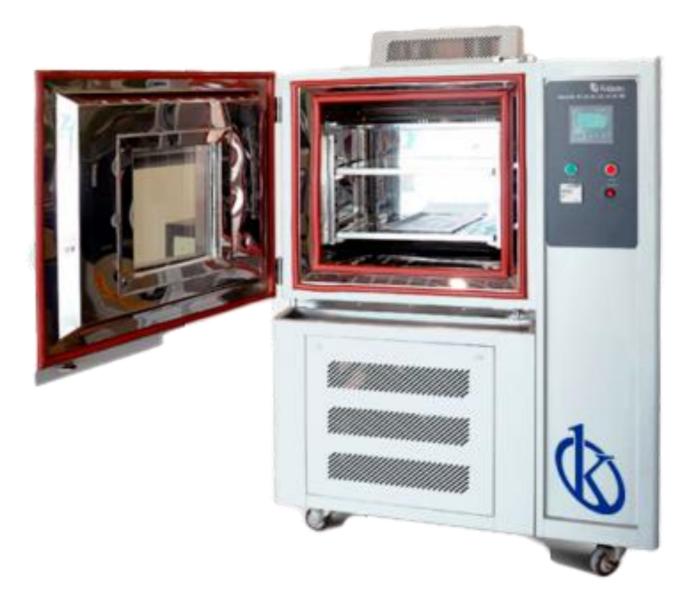

## KALSTEIN® Climatic Chamber Environmental Chamber Model YR05340 // YR05346-1

### **Product Description**:

The Environmental chamber is produced with imported parts with excellent performance, beautiful appearance and good reliability. It is an ideal choice for Laboratory environmental test.

### **Performance Characteristics**

- ✓ It has a wide range of temperature and humidity regulation, which can meet various needs of users.
- ✓ It adopts a balanced temperature regulation mode, reach a ideal temperature environment.it has stable balanced heating to carry out high-precision and stable temperature control, timer and over temperature alarm function.
- ✓ The test chamber has the performance of automatically selecting the running cold circuit with the set value of temperature. Simple operation. The equipment has the function of overpressure protection compressor.
- $\checkmark$  Big observation window, which is convenient to observe the test state of the sample
- ✓ The double-layer door seal structure ensures that the energy in the cavity is not easy to dissipate. High-low temperature test chamber(YR series): suitable for basic environmental regulations to electrical and electronic products.
- ✓ Test A: Low temperature test method, Test B: High temperature test method. Conduct low temperature and high temperature tests on products. test chamber adopts the most advanced temperature control mode and balanced temperature regulation mode, so it can automatically obtain the reliable and accurate test temperature from high temperature to low temperature or from low temperature to high temperature.
- Environmental chamber(YR series): It has a wide range of temperature and humidity regulation and control to meet the basic environmental test procedures for electrical and electronic products. Test A: Low temperature test method,
- ✓ Test B: High temperature test method. Test C:humidity test method, Test D:alternative temperature and humidity test method.

## KALSTEIN® Climatic Chamber Environmental Chamber Model YR05340 // YR05346-1

CE

#### **Technical Specifications**:

| Model     | Description             | Humidity Range | Cooling Range –        | Power (W) | Internal Dims (mm) | External Dims<br>(mm) |
|-----------|-------------------------|----------------|------------------------|-----------|--------------------|-----------------------|
|           |                         |                |                        |           |                    |                       |
|           |                         |                | Heating up Range       |           |                    |                       |
| YR05340   | 220±10% (-20/0 – 150°C) | 20-98%         | 0.7~1.0° <b>C</b> /min | 3500      | 500x400x400        | 1420x1000x870         |
| YR05340-1 | 220±10% (-40 – 150°C)   |                |                        | 3500      | 500x400x400        | 1420x1000x870         |
| YR05342   | 220±10% (-20/0 – 150°C) | 20-98%         | _                      | 3500      | 600x500x500        | 1500x1050x1130        |
| YR05342-1 | 220±10%(-40 - 150°C)    |                |                        | 3500      | 600x500x500        | 1500x1050x1130        |
| YR05343   | 220±10% (-20/0 – 150°C) | 20-98%         | 1~3°C/min              | 4500      | 750x600x500        | 1700x1120x1100        |
| YR05343-1 | 220±10%(-40 - 150°C)    |                |                        | 4500      | 750x600x500        | 1700x1120x1100        |
| YR05344   | 380±10% (-20/0 – 150°C) | 20-98%         |                        | 6500      | 850x800x600        | 1860x1320x1270        |
| YR05344-1 | 380±10% (-40 – 150°C)   |                |                        | 6500      | 850x800x600        | 1860x1320x1270        |
| YR05345   | 380±10% (-20/0 – 150°C) | 20-98%         |                        | 8000      | 1000x1000x800      | 1880x1520x1460        |
| YR05345-1 | 380±10% (-40 – 150°C)   |                |                        | 8000      | 1000x1000x800      | 1880x1520x1460        |
| YR05346   | 380±10% (-20/0 – 150°C) | 20-98%         |                        | 3000      | 400x350x350        | 1420x560x860          |
| YR05346-1 | 380±10% (-40 – 150°C)   |                |                        | 3000      | 400x350x350        | 1420x560x860          |