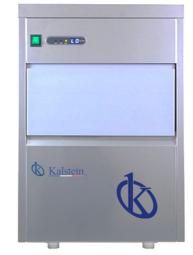

# Water Filter

Set the filter at the inlet, to prevent large particles into the machine.

# All-round Cooling

Cooling holes are installed around the machine, to avoid high temperature operation of the compressor.

**#Letsgivemore** Thanks to your purchase, a donation is made to a non-profit foundation that fights against cancer and helps vulnerable communities.