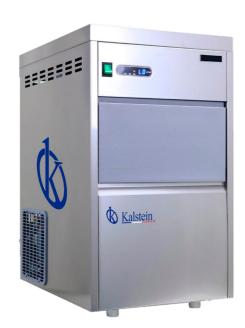

## Flake Ice Maker Machine

#### Serie YR05134/ YR05135/YR05136

#### Features:

- ✓ High grade stainless steel is used which are anti-corrosive and durable. The compact structure is simple and space-saving.
- ✓ The cabinet are filled with fluoride-free foam thermal cover featuring good insulation effect. The inner liner is food grade plastic. They are both energy-saving and environment-friendly.
- ✓ World famous brand CFC free R134a compressors are used. Major parts and components have passed relevant safety certifications. The product has stable quality and long service life.
- ✓ The ice-making process is fully computer controlled, using imported computer chips to make control reliable and operation easily.
- ✓ The advanced technologies and imported accessories makes noise low, operation smooth and reliable. The ventilation holes and fans are deployed to ensure that motor of reducer can work reliably with high ambient temperature.
- ✓ The patented technology of line of chip ice-making chamber separated from the evaporator which provides the high cooling efficiency and large ice-making capacity.
- ✓ The screw extrusion hob-style ice-making type makes a compact structure, and automatic separation of ice from water. The optimal design of skate blade makes the shape of ice small and practical.
- ✓ The unique float-type water tank water inflow system ensures that there is no residual water. Ice clearance process not needed, and no water wasted, saving water and energy.
- ✓ Fully automatic running with ice full display, water shortage display, in operation display and malfunction warning display, etc. for shutdown protection. They will stop automatically in case of ice full or water shortage and start automatically when ice is not full or water supply is resumed.
- ✓ Flake ice cools more quickly than other ice forms, which can infiltrate into narrow space, featuring fast cooling speed, good ice bathing effect.
- ✓ Long-term performance tests and safety electrical tests will be performed before delivery, ensuring excellent performance of the product.