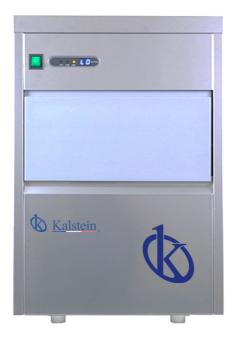

# Thickened Insulation Layer

Strong insulation bin, ice can be stored for 5-8 hours after ice full shutdown.

# Flake Ice Maker Machine

Serie YR05134/ YR05135/YR05136