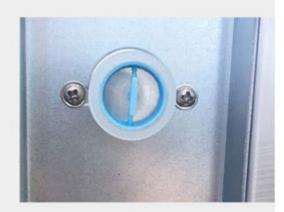

# Water Filter

Set the filter at the inlet, to prevent large particles into the machine.