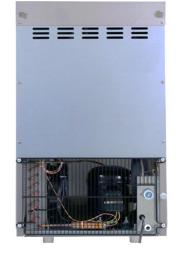

# All-round Cooling

Cooling holes are installed around the machine, to avoid high temperature operation of the compressor.

**#Letsgivemore** Thanks to your purchase, a donation is made to a non-profit foundation that fights against cancer and helps vulnerable communities.