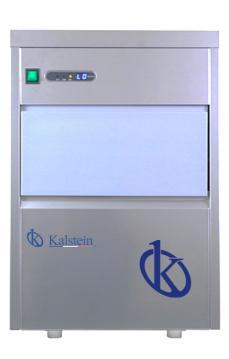

## Flake Ice Maker Machine

#### Serie YR05134/ YR05135/YR05136

# Flake Ice Maker Machine

Serie YR05134/ YR05135/YR05136

### Flake Ice Maker Machine

Serie YR05134/ YR05135/YR05136

Kalstein.

#Letsgivemore 💚

Thanks to your purchase, a donation is made to a non-profit foundation that fights against cancer and helps vulnerable communities.