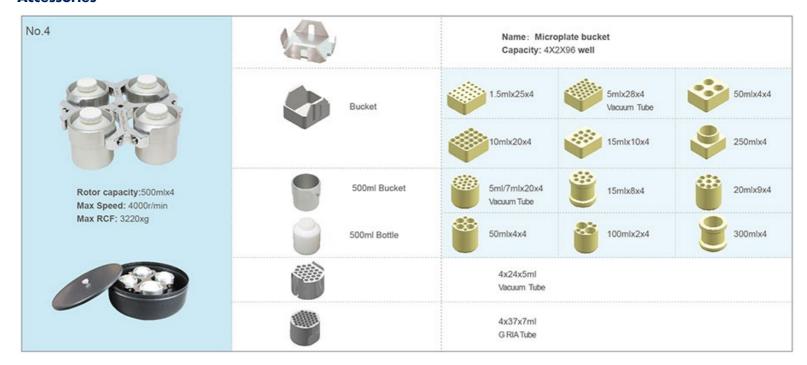

is widely used in the fiel of clinical medicine, biochemistry, genetic engeneering and inmunology, etc. It is essential equipment used by hospitals, scientific research units and institutions of higher learning.

#### **Product Description**

- This multipurpose centrifuge has advanced and intelligent technology.
- ✓ Control by microcomputer, touch screen LCD.
- ✓ It has 10 acceleration and deceleration level files for your choice.
- ✓ The new electronic lock guarantees the security rotation. It has speed speeding device.
- The new electronic lock guarantees the security rotation.
- There is an excess speed safety device, an excess temperature safety device and an automatic alarm device.
- ✓ Silastic sealed ring comfort according to GMP.

  Certified by the US FDA UU



#### Accessories





#### #Letsgivemore 💗

Thanks to your purchase, a donation will be made to a non-profit foundation that fights against breast cancer and helps most vulnerable communities.



All rights reserved ® KALSTEIN France S. A. S., 2 Rue Jean Lantier • 75001 Paris • +33 1 78 95 87 89 /+33 6 80 76 07 10 • https://kalstein.eu

KALSTEIN FRANCE, S. A. S



## **KALSTEIN®** High-speed table centrifuge

#### Model YR137-2







#### #Letsgivemore 💗

Thanks to your purchase, a donation will be made to a non-profit foundation that fights against breast cancer and helps most vulnerable communities.



All rights reserved ® KALSTEIN France S. A. S., 2 Rue Jean Lantier • 75001 Paris • +33 1 78 95 87 89 /+33 6 80 76 07 10 • https://kalstein.eu

KALSTEIN FRANCE, S. A. S



# **KALSTEIN®** High-speed table c