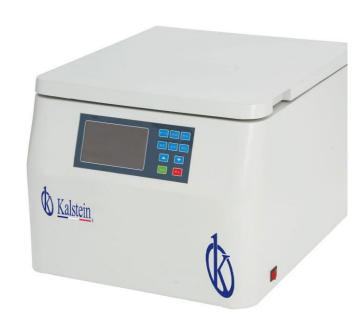

#### **KALSTEIN®** High-speed table centrifuge

Model YR137-2

#### **Application**

Kalstein Table-top high speed centrifugue has a large capacityt. It is widely used in the fiel of clinical medicine, biochemistry, genetic engeneering and inmunology, etc. It is essential equipment used by hospitals, scientific research units and institutions of higher learning.

#### **Product Description**

- This multipurpose centrifuge has advanced and intelligent technology.
- ✓ Control by microcomputer, touch screen LCD.
- ✓ It has 10 acceleration and deceleration level files for your choice.
- ✓ The new electronic lock guarantees the security rotation. It has speed speeding device.
- The new electronic lock guarantees the security rotation.
- There is an excess speed safety device, an excess temperature safety device and an automatic alarm device.
- ✓ Silastic sealed ring comfort according to GMP.