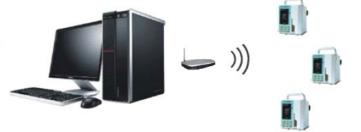

Purne. KVO function

Infusion monitoring system (Optional),

the status of each pump is displayed in real time at the central station through wireless transmission.

Heating function (Optional), suitable for infusing in winter or there is requirement for the fluid medication temperature.

# Model YR05164

NIBP function (Optional)

Sp02 function (Optional)

Infusion Stand (Optional)

CE

Infusion monitoring system (Optional), the status of each pump is displayed in real time at the central station through wireless transmission.