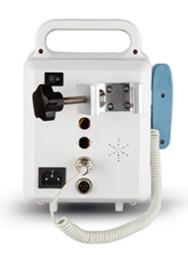

# **Infusion Pump**

#### Model YR05164

#### **Technical Specifications**

Pump Type: Drip type infusion pump
Pumping Way: Peristalic fingers

Adjustable Drop Rate Range: 1 ~400 drops/min (step: 1 drop/min)

Adjustable Volume Rate Range: Flow 1 ~1200 ml/h (when 1 99:9 ml/h, step: 0.1 ml/h; greaterthan 99.9 ml/h, step: 1 ml/h) Within 3% (using the IV