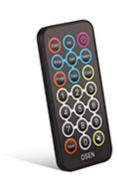

4000 Montpellier, France.

Tif: +33 467158849 / +33 680760710/ +33 663810023 https://kaistein.eu

KALSTEIN FRANCE, S.A. S



# **Infusion Pump**

# Model YR05164

Calibration function, disposable IV set of any brand is suitable for this pump. Three working modes: Rate/Volume/Time mode.

Alarm: Infusion Complete, Empty, Faulty Signal, Misoperation, Occlusion, Door Open, Air Bubble, Low Battery, Setting Error, AC power off, Idle.

Purne. KVO function

Infusion monitoring system (Optional),

the status of each pump is displayed in real time at the central station through wireless transmission.



Heating function (Optional), suitable for infusing in winter or there is requirement for the fluid medication temperature.



CE



Remote Controller (Optional) makes operating more convenient.











# #Letsgivemore 💗

Thanks to your purchase, a donation will be made to a non-profit foundation that fights against breast cancer and helps most vulnerable communities.



All rights reserved @ KALSTEIN France S. A. S., Optimum Business Center 450 Rue Baden Powell,

34000 Montpellier, France.

Tif: +33 467158849 / +33 680760710/ +33 663810023

https://kaistein.eu Kalstein France, S.A. S



# **Infusion Pump**

# Model YR05164



NIBP function (Optional)



Sp02 function (Optional)





Infusion Stand (Optional)

CE

Infusion monitoring system (Optional), the status of each pump is displayed in real time at the central station through wireless transmission.



4.3 inch color LCD display, with backlight, suitable for working in various ambient light conditions.

Display time, battery, i