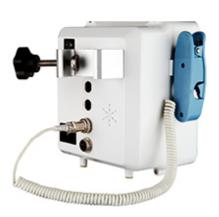

# **Infusion Pump**

#### Model YR05164

#### **Technical Specifications**

Pump Type: Drip type infusion pump
Pumping Way: Peristalic fingers

Adjustable Drop Rate Range: 1 ~400 drops/min (step: 1 drop/min)

Adjustable Volume Rate Range: Flow 1 ~1200 ml/h (when 1 99:9 ml/h, step: 0.1 ml/h; greaterthan 99.9 ml/h, step: 1 ml/h) Within 3% (using the IV