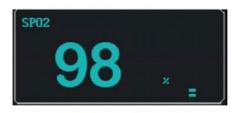

# Model YR05164

NIBP function (Optional)

Sp02 function (Optional)

Infusion Stand (Optional)

CE

Infusion monitoring system (Optional), the status of each pump is displayed in real time at the central station through wireless transmission.