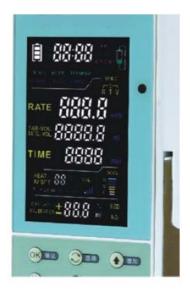

4.3 inch color LCD display, with backlight, suitable for working in various ambient light conditions.

Display time, battery, infusing status, mode, rate, target volume, accumulated volume, target volume, sound volume, pressure, department, bed No., I/V set, temperature of medication.