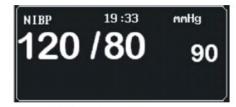

# Model YR05164

NIBP function (Optional)

Sp02 function (Optional)

Infusion Stand (Optional)

CE

Infusion monitoring system (Optional), the status of each pump is displayed in real time at the central station through wireless transmission.

4.3 inch color LCD display, with backlight, suitable for working in various ambient light conditions.

Display time, battery, infusing status, mode, rate, target volume, accumulated volume, target volume, sound volume, pressure, department, bed No., I/V set, temperature of medication.