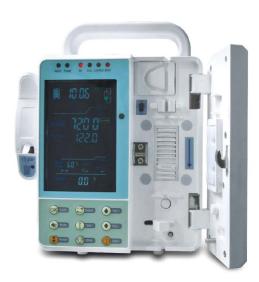

# **Infusion Pump**

#### Model YR05164

#### **Technical Specifications**

Pump Type: Drip type infusion pump
Pumping Way: Peristalic fingers

Adjustable Drop Rate Range: 1 ~400 drops/min (step: 1 drop/min)

Adjustable Volume Rate Range: Flow 1 ~1200 ml/h (when 1 99:9 ml/h, step: 0.1 ml/h; greaterthan 99.9 ml/h, step: 1 ml/h) Within 3% (using the IV

4.3 inch color LCD display, with backlight, suitable for working in various ambient light conditions.

Display time, battery, infusing status, mode, rate, target volume, accumulated volume, target volume, sound volume, pressure, department, bed No., I/V set, temperature of medication.