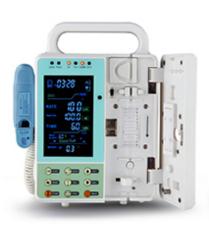

# **Infusion Pump**

# Model YR05164

NIBP function (Optional)

Sp02 function (Optional)

Infusion Stand (Optional)

CE

Infusion monitoring system (Optional), the status of each pump is displayed in real time at the central station through wireless transmission.

4.3 inch color LCD display, with backlight, suitable for working in various ambient light conditions.

Display time, battery, infusing status, mode, rate, target volume, accumulated volume, target volume, sound volume, pressure, department, bed No., I/V set, temperature of medication.