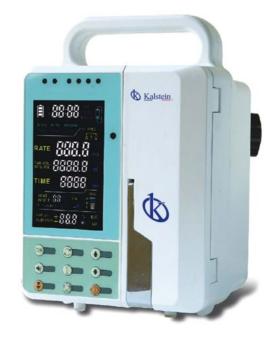

# **Infusion Pump**

#### Model YR05164

#### **Technical Specifications**

Pump Type: Drip type infusion pump
Pumping Way: Peristalic fingers

Adjustable Drop Rate Range: 1 ~400 drops/min (step: 1 drop/min)

Adjustable Volume Rate Range: Flow 1 ~1200 ml/h (when 1 99:9 ml/h, step: 0.1 ml/h; greaterthan 99.9 ml/h, step: 1 ml/h) Within 3% (using the IV

Precision: set appointed by the manufacturer or calibrated high quality IV set) Mechanical precision: within 2%.

800 ml/h <u>+</u>

 Purge Rate:
 1 ml/h (1 300 ml/h);

 KVO Rate:
 3 ml/h (greaterthan 300 ml/h);

1 ml 9999.9 ml (step: 0.1 ml)

Infusion Volume Range:

Maximum Accumulated Volume: Time 9999.9 ml (step: 0.1 ml)

Range: 1 min ~9999 min (step: 1 min)

Occlusion Alarm Threshold: High: 800 mmHg 200 mmHg (106.7kPa 26.7kPa)

Alarm: Infusion Complete, Empty, Faulty Signal, Misoperation,

Occlusion, Door Open, Air Bubble, Low Battery, Setting Error,

AC power off, Idle.

Air Bubble Detector: Method: ultrasonic Wave, sensitivity:  $25 L \ge \mu_{-6}$ 

Fuse: F1AL/250V (F" Indicate fast, L Indicate low breaking capacity),

2 pcs (installed inside pump).

Power Supply: AC 85 ~265V, 50/60Hz;

Internal Battery: 11.1V rechargeable li-ion battery. Capacity: 2000mAb

the pump can work more than 4 hours at the flow rate of 25 ml/h after charging for 8 hours (Medium

rate specified by GB 9706.27-2005).

Power. ≤40VA

Size: 188 mm(L) × 498 mm(W) 226 mm(H)

Weight: 2.2KG
Environment Requirements:

Atmosphere Pressure: 70kPa 106kPa

3

Ambient Temperature: -30 +65 ~ ℃

Relative Humidity: 20% 95%

Atmosphere Pressure: 70kPa 106kPa

Ambient Temperature: +5 +40 ~ ℃

Relative Humidity: 20% 90%-Atmosphere Pressure: 86kPa 106kPa