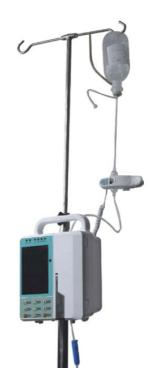

# **Infusion Pump**

#### Model YR05164

#### **Technical Specifications**

Pump Type: Drip type infusion pump
Pumping Way: Peristalic fingers

Adjustable Drop Rate Range: 1 ~400 drops/min (step: 1 drop/min)

Adjustable Volume Rate Range: Flow 1 ~1200 ml/h (when 1 99:9 ml/h, step: 0.1 ml/h; greaterthan 99.9 ml/h, step: 1 ml/h) Within 3% (using the IV