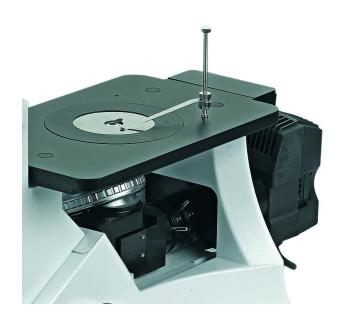

#### **Technical Description**:

| Model          |                                                                                                     | YR0258                                                                  |            |  |
|----------------|-----------------------------------------------------------------------------------------------------|-------------------------------------------------------------------------|------------|--|
| Optical System | Infinity Optical System                                                                             |                                                                         |            |  |
| Head           | Seidentopf Trinocular Head, 30° Inclined, Interpupillary 48~75mm, Diopter Adjustable                |                                                                         |            |  |
| Eyepiece       | Extra Wide Field Eyepiece EW10x/20mm, High Eyepoint                                                 |                                                                         |            |  |
| Nosepiece      |                                                                                                     | Quintuple Nosepiece                                                     |            |  |
| Objective      | Infinity Plan MetallurgicalCoverless<br>Achromatic Objective                                        | 4x/0.1/∞/-, W.D.17.3mm                                                  |            |  |
|                |                                                                                                     | 10x/0.25/∞/-,W.D.10.2mm                                                 |            |  |
|                |                                                                                                     | 20x/0.4/∞/-,W.D.5.1mm                                                   |            |  |
|                |                                                                                                     | 40x/0.65/∞/-, W.D.0.52mm                                                |            |  |
| Focusing       | Coaxial Coarse & Fine Adjustment, Coarse Stroke 37.7mm Per Rotation, Fine Stroke 0.2mm Per Rotation |                                                                         |            |  |
| Working Stage  | Plain Stage 160*250mm With Slide Clips                                                              |                                                                         |            |  |
| Polarizing     | Polarizing Attachment                                                                               |                                                                         |            |  |
| Filter         | Green, Blue, Yellow, Ground Glass, Dia.45mm                                                         |                                                                         |            |  |
| Illumination   | External Kohler Illumination, Halogen Lamp 6V30W, Brightness Adjustable                             |                                                                         |            |  |
|                | Optional A                                                                                          | Accesories                                                              |            |  |
| Objective      | Infinity Plan MetallurgicalCoverless<br>Achromatic Objective                                        | 5x/0.12/∞/-, W.D.15.4mm                                                 | YR0258-op1 |  |
|                |                                                                                                     | 50x/0.75/∞/-, W.D.0.32mm                                                | YR0258-op2 |  |
|                |                                                                                                     | 80x/0.9/∞/-, W.D.0.20mm                                                 | YR0258-op3 |  |
|                |                                                                                                     | 100x/0.9/∞/0, W.D.0.7mm                                                 | YR0258-op4 |  |
| Wokring Stage  |                                                                                                     | Attachable Mechanical Stage, X-Y Coaxial Control, Moving Range 120*78mm |            |  |
|                | Auxiliary Stage 70*180mm                                                                            |                                                                         | YR0258-op6 |  |
| Adapter        | Photo Adapter                                                                                       |                                                                         | YR0258-op7 |  |
|                | C-Mount 1.0x                                                                                        |                                                                         | YR0258-op8 |  |
|                | C-Mount 0.5x                                                                                        |                                                                         | YR0258-op9 |  |