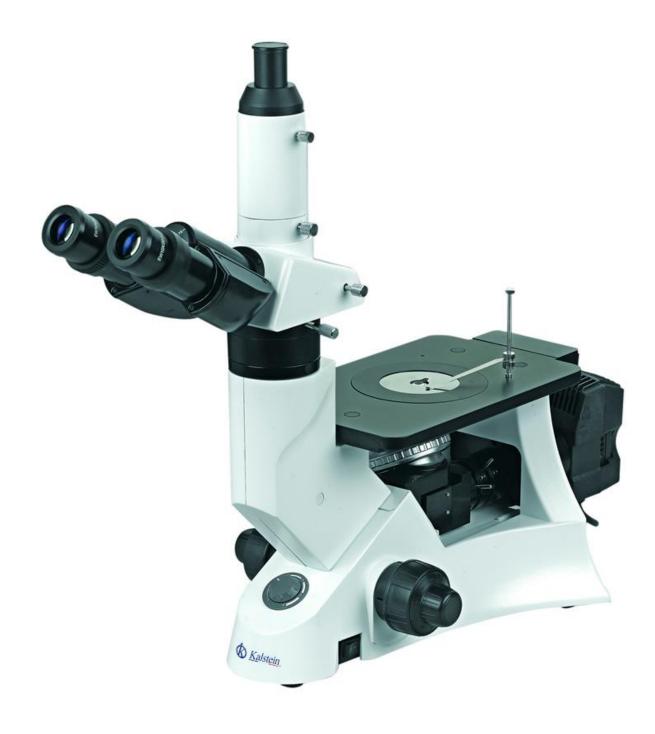

#### **KALSTEIN® Microscope**

#### **Inverted Metallurgical Microscope**

**Model YR0258** 

#### **Product Description:**

YR0258 inverted metallurgical microscope with stable support structure, advanced stage design and operation. It is widely used in institute and laboratory to identify the structure of various metals and other materials.

- ✓ Infinite optical system for high optical image quality
- ✓ Eyepiece Eye piece EW10x/20mm
- ✓ Infinity Plan Metallurgical Coverless achromatic objective
- ✓ Kohler 6V30W external lighting halogen lamp