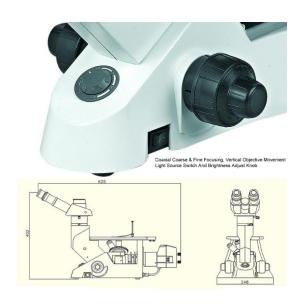

#### **Product Description:**

YR0258 inverted metallurgical microscope with stable support structure, advanced stage design and operation. It is widely used in institute and laboratory to identify the structure of various metals and other materials.

- ✓ Infinite optical system for high optical image quality
- ✓ Eyepiece Eye piece EW10x/20mm
- ✓ Infinity Plan Metallurgical Coverless achromatic objective
- ✓ Kohler 6V30W external lighting halogen lamp

#### **Technical Description**:

| Model          |                                                                                                     | YR0258                                                                  |            |  |
|----------------|-----------------------------------------------------------------------------------------------------|-------------------------------------------------------------------------|------------|--|
| Optical System | Infinity Optical System                                                                             |                                                                         |            |  |
| Head           | Seidentopf Trinocular Head, 30° Inclined, Interpupillary 48~75mm, Diopter Adjustable                |                                                                         |            |  |
| Eyepiece       | Extra Wide Field Eyepiece EW10x/20mm, High Eyepoint                                                 |                                                                         |            |  |
| Nosepiece      |                                                                                                     | Quintuple Nosepiece                                                     |            |  |
| Objective      | Infinity Plan MetallurgicalCoverless<br>Achromatic Objective                                        | 4x/0.1/∞/-, W.D.17.3mm                                                  |            |  |
|                |                                                                                                     | 10x/0.25/∞/-,W.D.10.2mm                                                 |            |  |
|                |                                                                                                     | 20x/0.4/∞/-,W.D.5.1mm                                                   |            |  |
|                |                                                                                                     | 40x/0.65/∞/-, W.D.0.52mm                                                |            |  |
| Focusing       | Coaxial Coarse & Fine Adjustment, Coarse Stroke 37.7mm Per Rotation, Fine Stroke 0.2mm Per Rotation |                                                                         |            |  |
| Working Stage  | Plain Stage 160*250mm With Slide Clips                                                              |                                                                         |            |  |
| Polarizing     | Polarizing Attachment                                                                               |                                                                         |            |  |
| Filter         | Green, Blue, Yellow, Ground Glass, Dia.45mm                                                         |                                                                         |            |  |
| Illumination   | External Kohler Illumination, Halogen Lamp 6V30W, Brightness Adjustable                             |                                                                         |            |  |
|                | Optional A                                                                                          | Accesories                                                              |            |  |
| Objective      | Infinity Plan MetallurgicalCoverless<br>Achromatic Objective                                        | 5x/0.12/∞/-, W.D.15.4mm                                                 | YR0258-op1 |  |
|                |                                                                                                     | 50x/0.75/∞/-, W.D.0.32mm                                                | YR0258-op2 |  |
|                |                                                                                                     | 80x/0.9/∞/-, W.D.0.20mm                                                 | YR0258-op3 |  |
|                |                                                                                                     | 100x/0.9/∞/0, W.D.0.7mm                                                 | YR0258-op4 |  |
| Wokring Stage  |                                                                                                     | Attachable Mechanical Stage, X-Y Coaxial Control, Moving Range 120*78mm |            |  |
|                | Auxiliary Stage 70*180mm                                                                            |                                                                         | YR0258-op6 |  |
| Adapter        | Photo Adapter                                                                                       |                                                                         | YR0258-op7 |  |
|                | C-Mount 1.0x                                                                                        |                                                                         | YR0258-op8 |  |
|                | C-Mount 0.5x                                                                                        |                                                                         | YR0258-op9 |  |