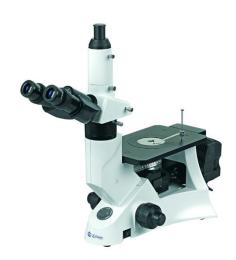

#### **Product Description:**

YR0258 inverted metallurgical microscope with stable support structure, advanced stage design and operation. It is widely used in institute and laboratory to identify the structure of various metals and other materials.

- ✓ Infinite optical system for high optical image quality
- ✓ Eyepiece Eye piece EW10x/20mm
- ✓ Infinity Plan Metallurgical Coverless achromatic objective
- ✓ Kohler 6V30W external lighting halogen lamp

#### **Technical Description**:

| Model          |                                                                                                     | YR0258                                                                  |            |  |
|----------------|-----------------------------------------------------------------------------------------------------|-------------------------------------------------------------------------|------------|--|
| Optical System | Infinity Optical System                                                                             |                                                                         |            |  |
| Head           | Seidentopf Trinocular Head, 30° Inclined, Interpupillary 48~75mm, Diopter Adjustable                |                                                                         |            |  |
| Eyepiece       | Extra Wide Field Eyepiece EW10x/20mm, High Eyepoint                                                 |                                                                         |            |  |
| Nosepiece      |                                                                                                     | Quintuple Nosepiece                                                     |            |  |
| Objective      | Infinity Plan MetallurgicalCoverless<br>Achromatic Objective                                        | 4x/0.1/∞/-, W.D.17.3mm                                                  |            |  |
|                |                                                                                                     | 10x/0.25/∞/-,W.D.10.2mm                                                 |            |  |
|                |                                                                                                     | 20x/0.4/∞/-,W.D.5.1mm                                                   |            |  |
|                |                                                                                                     | 40x/0.65/∞/-, W.D.0.52mm                                                |            |  |
| Focusing       | Coaxial Coarse & Fine Adjustment, Coarse Stroke 37.7mm Per Rotation, Fine Stroke 0.2mm Per Rotation |                                                                         |            |  |
| Working Stage  | Plain Stage 160*250mm With Slide Clips                                                              |                                                                         |            |  |
| Polarizing     | Polarizing Attachment                                                                               |                                                                         |            |  |
| Filter         | Green, Blue, Yellow, Ground Glass, Dia.45mm                                                         |                                                                         |            |  |
| Illumination   | External Kohler Illumination, Halogen Lamp 6V30W, Brightness Adjustable                             |                                                                         |            |  |
|                | Optional A                                                                                          | Accesories                                                              |            |  |
| Objective      | Infinity Plan MetallurgicalCoverless<br>Achromatic Objective                                        | 5x/0.12/∞/-, W.D.15.4mm                                                 | YR0258-op1 |  |
|                |                                                                                                     | 50x/0.75/∞/-, W.D.0.32mm                                                | YR0258-op2 |  |
|                |                                                                                                     | 80x/0.9/∞/-, W.D.0.20mm                                                 | YR0258-op3 |  |
|                |                                                                                                     | 100x/0.9/∞/0, W.D.0.7mm                                                 | YR0258-op4 |  |
| Wokring Stage  |                                                                                                     | Attachable Mechanical Stage, X-Y Coaxial Control, Moving Range 120*78mm |            |  |
|                | Auxiliary Stage 70*180mm                                                                            |                                                                         | YR0258-op6 |  |
| Adapter        | Photo Adapter                                                                                       |                                                                         | YR0258-op7 |  |
|                | C-Mount 1.0x                                                                                        |                                                                         | YR0258-op8 |  |
|                | C-Mount 0.5x                                                                                        |                                                                         | YR0258-op9 |  |