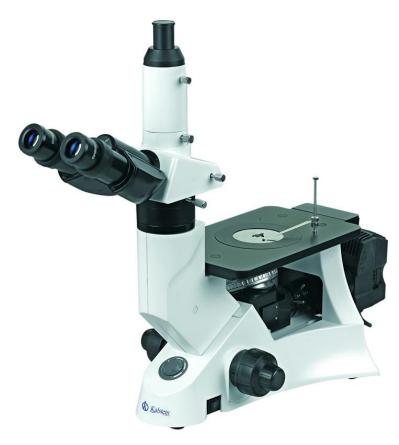

#### **KALSTEIN® Microscope**

#### **Inverted Metallurgical Microscope**

#### **Model YR0258**

#### **Product Description:**

YR0258 inverted metallurgical microscope with stable support structure, advanced stage design and operation. It is widely used in institute and laboratory to identify the structure of various metals and other materials.