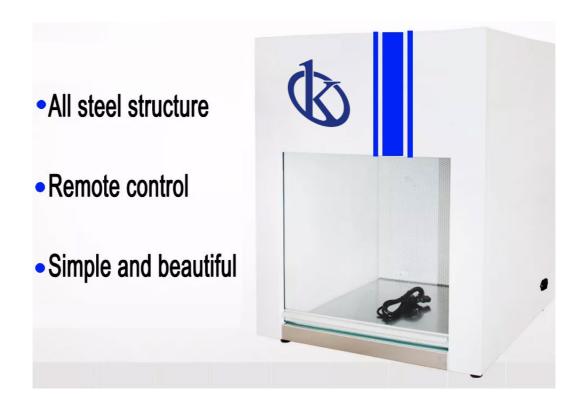

#### **Product Features**

- ✓ The whole equipment adopts cold-rolled plate welding, and the surface is electrostatic sprayed.
- ✓ The air supply mode of the equipment is divided into vertical air supply and horizontal air supply, quasi-closed glass damper, which is easy to operate.
- ✓ Small and exquisite, it can be freely placed on the general workbench for operation, which is convenient for use in small studios.
- ✓ The fan system is controlled by a remote switch fast and slow dual speed to ensure that the wind speed in the work area is always in an ideal state.

## All steel material

The product structure is firmer and the appearanc is more beautiful.