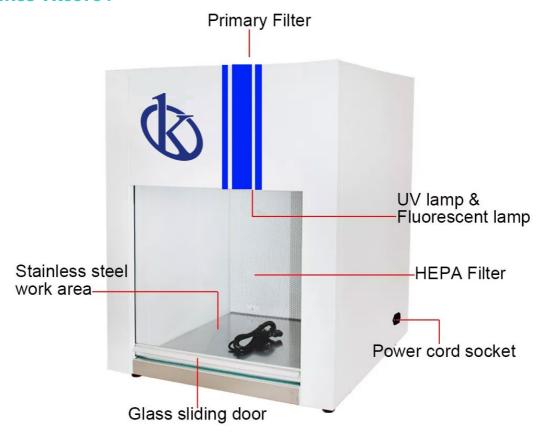

#### **Laminar Flow Cabinets**

**Model Series YR05734** 

#### **Product Description**

The desk clean bench is a local purification unit used in the aseptic and dust-free clean environment in the fields of medical and health, biological engineering, scientific experiment and so on.

#### **Product Features**

- ✓ The whole equipment adopts cold-rolled plate welding, and the surface is electrostatic sprayed.
- ✓ The air supply mode of the equipment is divided into vertical air supply and horizontal air supply, quasi-closed glass damper, which is easy to operate.
- ✓ Small and exquisite, it can be freely placed on the general workbench for operation, which is convenient for use in small studios.
- ✓ The fan system is controlled by a remote switch fast and slow dual speed to ensure that the wind speed in the work area is always in an ideal state.

| Model                                                        |          | YR05734                                 | YR05735       | YR05723      | YR05724      |
|--------------------------------------------------------------|----------|-----------------------------------------|---------------|--------------|--------------|
| Mode                                                         |          | Vertical                                | Vertical      | Horizontal   | Horizontal   |
| Clean level                                                  |          | Class 100@≥0.5µM (US Federal 209E)      |               |              |              |
| Number of colonies                                           |          | ≤0.5pcs/dish·hour (Ф90mm culture plate) |               |              |              |
| Average wind speed                                           |          | 0.25~0.45m/s(Fast and slow two speeds)  |               |              |              |
| Noise                                                        |          | ≤62dB (A)                               |               |              |              |
| Vibration half peak                                          |          | ≤5μM (x, y, z)                          |               |              |              |
| Illuminance                                                  |          | ≥300Lx                                  |               |              |              |
| Power                                                        |          | AC 220V/50Hz                            |               |              |              |
| Work area<br>size                                            | W1×D1×H1 | 490×490×490                             | 690×490×490   | 490×350×490  | 690×350×490  |
| Overall size                                                 | W×D×H    | 650×530×850                             | 850×530×850   | 650×530×850  | 850×530×850  |
| HEPA filter specification and quantity                       |          | 475×410×38×1                            | 675×410×38×①  | 470×455×38×1 | 670×455×38×1 |
| Fluorescent lamp/ultraviolet lamp Specification and quantity |          | 5W×1)/10W×1                             | 12W×1)/20W×1) | 5W×1)/10W×1) | 12W×1)/20W×  |