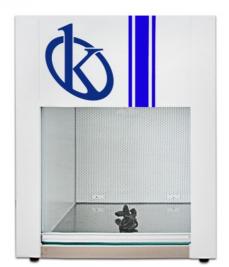

#### **Laminar Flow Cabinets**

**Model Series YR05734** 

#### **Product Description**

The desk clean bench is a local purification unit used in the aseptic and dust-free clean environment in the fields of medical and health, biological engineering, scientific experiment and so on.

#### **Product Features**

- ✓ The whole equipment adopts cold-rolled plate welding, and the surface is electrostatic sprayed.
- ✓ The air supply mode of the equipment is divided into vertical air supply and horizontal air supply, quasi-closed glass damper, which is easy to operate.
- ✓ Small and exquisite, it can be freely placed on the general workbench for operation, which is convenient for use in small studios.
- ✓ The fan system is controlled by a remote switch fast and slow dual speed to ensure that the wind speed in the work area is always in an ideal state.

| Model                                                        |          | YR05734                                 | YR05735       | YR05723      | YR05724      |
|--------------------------------------------------------------|----------|-----------------------------------------|---------------|--------------|--------------|
| Mode                                                         |          | Vertical                                | Vertical      | Horizontal   | Horizontal   |
| Clean level                                                  |          | Class 100@≥0.5µM (US Federal 209E)      |               |              |              |
| Number of colonies                                           |          | ≤0.5pcs/dish·hour (Ф90mm culture plate) |               |              |              |
| Average wind speed                                           |          | 0.25~0.45m/s(Fast and slow two speeds)  |               |              |              |
| Noise                                                        |          | ≤62dB (A)                               |               |              |              |
| Vibration half peak                                          |          | ≤5μM (x, y, z)                          |               |              |              |
| Illuminance                                                  |          | ≥300Lx                                  |               |              |              |
| Power                                                        |          | AC 220V/50Hz                            |               |              |              |
| Work area<br>size                                            | W1×D1×H1 | 490×490×490                             | 690×490×490   | 490×350×490  | 690×350×490  |
| Overall size                                                 | W×D×H    | 650×530×850                             | 850×530×850   | 650×530×850  | 850×530×850  |
| HEPA filter specification and quantity                       |          | 475×410×38×1                            | 675×410×38×①  | 470×455×38×1 | 670×455×38×1 |
| Fluorescent lamp/ultraviolet lamp Specification and quantity |          | 5W×1)/10W×1                             | 12W×1)/20W×1) | 5W×1)/10W×1) | 12W×1)/20W×  |