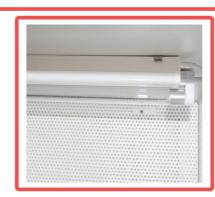

# Fluorescent lamp & UV lamp

Equipped with high-brightness fluorescent lamps,safety interlocking of lighting and sterilization systems.