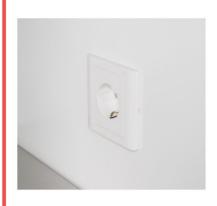

### Socket(Four options)

The working area is equipped with sockets (four options are available) to facilitate the experiment plug-in needs.