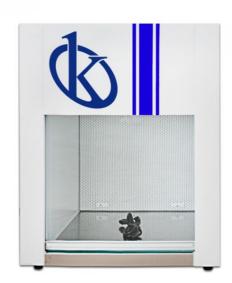

#### **Laminar Flow Cabinets**

**Model Series YR05734** 

#### **Product Description**

The desk clean bench is a local purification unit used in the aseptic and dust-free clean environment in the fields of medical and health, biological engineering, scientific experiment and so on.

#### **Product Features**

- ✓ The whole equipment adopts cold-rolled plate welding, and the surface is electrostatic sprayed.
- ✓ The air supply mode of the equipment is divided into vertical air supply and horizontal air supply, quasi-closed glass damper, which is easy to operate.
- ✓ Small and exquisite, it can be freely placed on the general workbench for operation, which is convenient for use in small studios.
- ✓ The fan system is controlled by a remote switch fast and slow dual speed to ensure that the wind speed in the work area is always in an ideal state.