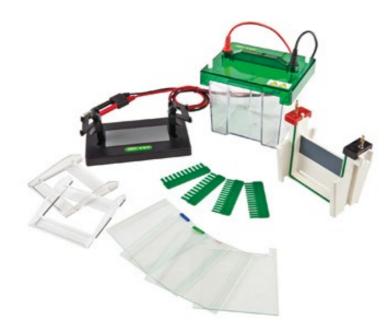

### Mini-Protean Vertical Electrophoresis Cell Model YR03425

Vertical gel electrophoresis is a more complex set-up compared to horizontal gel system. Researchers normally use this system to separate proteins instead of nucleic acids. However, before you separate proteins, you need to disrupt the quaternary structure of proteins into the linear strand

#### Characteristic features:

- ✓ The installation of the glass plate in just 15 seconds, and does not need the knob, fast and convenient.
- ✓ With a gel casting in original position, no need to move glasses from gel making to electrophoresis running. It is more convenient to observe gel preparing through both sides of the glasses.
- ✓ High transparent polycarbonate material injection moulding, impact resistance, high temperature resistance, corrosion resistance.
- ✓ Safety cover open button design, convenient opening the cover.
- ✓ With the background colour, easy to be observed in the sample adding and electrophoresis process.
- ✓ Abundant buffer not only guarantees cooling effects, but also keeps the pH Value stable during the whole experiment process.
- ✓ Auto-switch-off when the lid is removed.

#### **Applications**:

Used for the separation and identification of protein molecules.

#### Packing List

| Parts name                            | Quantity |
|---------------------------------------|----------|
| Lid with cables                       | 1        |
| Body tank                             | 1        |
| Gel casting core with electrodes      | 1        |
| Gel casting stand                     | 1        |
| Notched glass plates                  | 4        |
| Spacer plate with 0.75mm glass spacer | 2        |
| Spacer plate with 1.0mm glass spacer  | 2        |
| Spacer plate with 1.5mm glass spacer  | 2        |
| 0.75mm thickness 11-well comb         | 2        |
| 1.0mm thickness 11-well comb          | 2        |
| 1.5mm thickness 11-well comb          | 2        |
| 0.75mm thickness 15-well comb         | 2        |
| 1.0mm thickness 15-well comb          | 2        |
| 1.5mm thickness 15-well comb          | 2        |
| Gel releaser                          | 1        |
| Wedged-shaped plates                  | 2        |
| Dummy plate                           | 1        |
| Durniny place                         |          |