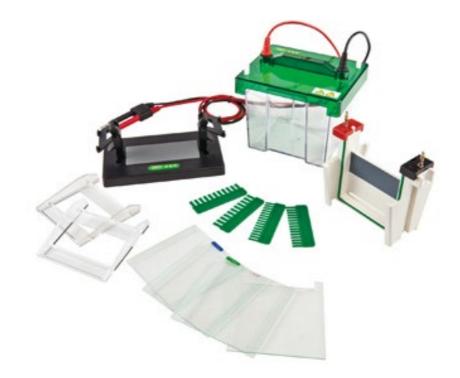

### Mini-Protean Vertical Electrophoresis Cell Model YR03425

Vertical gel electrophoresis is a more complex set-up compared to horizontal gel system. Researchers normally use this system to separate proteins instead of nucleic acids. However, before you separate proteins, you need to disrupt the quaternary structure of proteins into the linear strand

#### Characteristic features:

- ✓ The installation of the glass plate in just 15 seconds, and does not need the knob, fast and convenient.
- ✓ With a gel casting in original position, no need to move glasses from gel making to electrophoresis running. It is more convenient to observe gel preparing through both sides of the glasses.
- ✓ High transparent polycarbonate material injection moulding, impact resistance, high temperature resistance, corrosion resistance.
- ✓ Safety cover open button design, convenient opening the cover.
- ✓ With the background colour, easy to be observed in the sample adding and electrophoresis process.
- ✓ Abundant buffer not only guarantees cooling effects, but also keeps the pH Value stable during the whole experiment process.
- ✓ Auto-switch-off when the lid is removed.

#### **Applications**:

Used for the separation and identification of protein molecules.

#### Packing List

| Parts name                            | Quantity |
|---------------------------------------|----------|
| Lid with cables                       | 1        |
| Body tank                             | 1        |
| Gel casting core with electrodes      | 1        |
| Gel casting stand                     | 1        |
| Notched glass plates                  | 4        |
| Spacer plate with 0.75mm glass spacer | 2        |
| Spacer plate with 1.0mm glass spacer  | 2        |
| Spacer plate with 1.5mm glass spacer  | 2        |
| 0.75mm thickness 11-well comb         | 2        |
| 1.0mm thickness 11-well comb          | 2        |
| 1.5mm thickness 11-well comb          | 2        |
| 0.75mm thickness 15-well comb         | 2        |
| 1.0mm thickness 15-well comb          | 2        |
| 1.5mm thickness 15-well comb          | 2        |
| Gel releaser                          | 1        |
| Wedged-shaped plates                  | 2        |
| Dummy plate                           | 1        |
| Durniny place                         |          |