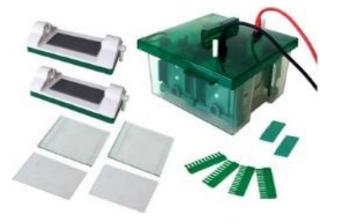

## KALSTEIN® Electrophoresis Mini Protean Vertical Electrophoresis Model YR03427

CE

## KALSTEIN® Electrophoresis Mini Protean Vertical Electrophoresis Model YR03427

### **Product Description**:

Vertical gel electrophoresis is a more complex set-up compared to horizontal gel system. Researchers normally use this system to separate proteins instead of nucleic acids. However, before you separate proteins, you need to disrupt the quaternary structure of proteins into the linear strand

#### **Characteristic Feature**:

- ✓ With two gel castings, can cast 1-4 plates of gels at the same time.
- ✓ The installation of the glass plate in just 15 seconds, and does not need the knob, fast and convenient.
- ✓ With the gel casting in original position, no need to move glasses from gal making to electrophoresis running. It is more convenient to observe gel preparing through both sides of the glasses.
- ✓ With the background color, making it easy to observe sample loading and electrophoresis running.
- ✓ With protective strip of positive electrode, it can prevent producing bubbles and also protect platinum silk from damage.
- ✓ Abundant buffer not only guarantees cooling effects, but also keeps the pH Value stable during the whole experiment process.
- ✓ Auto-switch-off when the lid is removed.

| Model                  | YR03427      |
|------------------------|--------------|
| Glass plate size (W×L) | 101×82 mm    |
| Gel Size (W×L)         | 81×73 mm     |
| Gel thickness          | 1.0mm        |
| Gel amount             | 1∼4 (pieces) |
| Sample volume          | 11~60        |
| Buffer Volume          | ∼1200ml      |