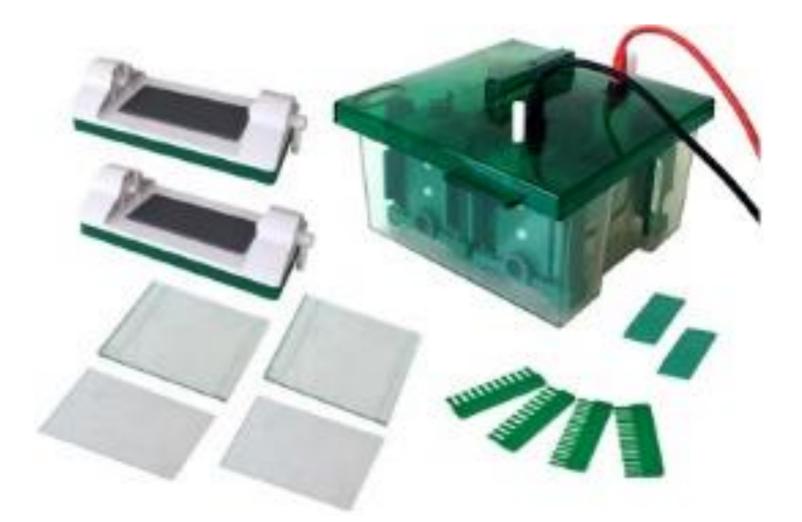

## KALSTEIN® Electrophoresis Mini Protean Vertical Electrophoresis Model YR03427

CE

## KALSTEIN® Electrophoresis Mini Protean Vertical Electrophoresis Model YR03427

### **Product Description**:

Vertical gel electrophoresis is a more complex set-up compared to horizontal gel system. Researchers normally use this system to separate proteins instead of nucleic acids. However, before you separate proteins, you need to disrupt the quaternary structure of proteins into the linear strand

#### **Characteristic Feature**:

- ✓ With two gel castings, can cast 1-4 plates of gels at the same time.
- ✓ The installation of the glass plate in just 15 seconds, and does not need the knob, fast and convenient.
- ✓ With the gel casting in original position, no need to move glasses from gal making to electrophoresis running. It is more convenient to observe gel preparing through both sides of the glasses.
- ✓ With the background color, making it easy to observe sample loading and electrophoresis running.
- ✓ With protective strip of positive electrode, it can prevent producing bubbles and also protect platinum silk from damage.
- ✓ Abundant buffer not only guarantees cooling effects, but also keeps the pH Value stable during the whole experiment process.
- ✓ Auto-switch-off when the lid is removed.

| Model                  | YR03427      |
|------------------------|--------------|
| Glass plate size (W×L) | 101×82 mm    |
| Gel Size (W×L)         | 81×73 mm     |
| Gel thickness          | 1.0mm        |
| Gel amount             | 1∼4 (pieces) |
| Sample volume          | 11~60        |
| Buffer Volume          | ∼1200ml      |