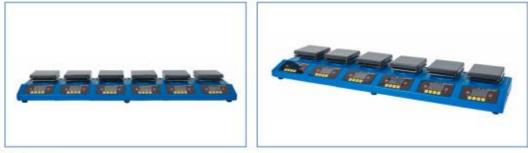

## KALSTEIN® HOTPLATES

### **Multi-position magnetic stirrer**

### Model YR02955

Features

- 1. 4-position Hotplate Magnetic stirrer
- 2. Digital Display, Temperature: Rt -380°C, Mixing speed :100-1800 RPM
- 3. Ceramic-coated aluminum plate for corrosion resistance
- 4. Specially designed housing prevents spill from damaging the electronic components inside
- 5. Adjustable rotation speed and temperature

Specification

| Model                                      | YR02955                                       |
|--------------------------------------------|-----------------------------------------------|
| Top Plate Dimension (mm)                   | 140x 140mm (5.5x5.5inch )                     |
| Temperature Range for Inner Plate (°C )    | 400 degree                                    |
| Temperature Range for Plate Surface (°C )  | 330 degree                                    |
| Position                                   | 6                                             |
| Heat Control                               | PID                                           |
| Thermocouple type                          | PT100                                         |
| Thermocouple length                        | SS316 :170mm.Wire:1000mm                      |
| Top Material                               | Black ceramics, shape : round or square plate |
| Temperature Display (°C )                  | +/-1                                          |
| Stir Speed                                 | 100 ~ 1500rpm                                 |
| Stir Display                               | Digital Display                               |
| Stir speed Accuracy                        | +/- 1 rpm                                     |
| Permissible Ambient Temperature            | Ambient Temperature to 40°C                   |
| Shell Material                             | Superfine Aluminum alloy                      |
| Voltage                                    | 220v ,50Hz / 110v 60 Hz                       |
| Heating Power(w)                           | 2700W                                         |
| Motor Power for Each Position              | 40W                                           |
| Machine Power                              | 2940W                                         |
| Temperature Accuracy (°C )                 | +/-1                                          |
| Stirring Capacity of Each Position (Water) | 50- 2000ml                                    |