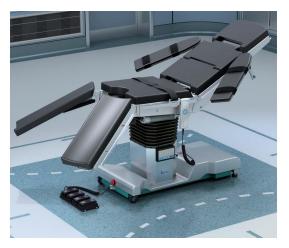

## KALSTEIN® Operation Lamps Operation Tables Model YR02153

#### **Technical Description**:

| Model                         | YR02153                  |
|-------------------------------|--------------------------|
| Table length                  | 2140mm                   |
| Table width                   | 520mm                    |
| Table height                  | 1100mm / 600mm           |
| Trendelenburg / Reverse       | 30 ° / 30 °              |
| Lateral tilt (right / left)   | 25/25 °                  |
| Head plate (up / down)        | 45 ° / 90 °              |
| Back plate (up / down)        | 70 ° / 40 °              |
| Leg plate (up / down / split) | 10 ° / 90 ° / 90 ° x 2   |
| Flexion / Reflection          | 110 ° 1220 °             |
| Operation load                | 200KG                    |
| Input power                   | AC 110 / 220V, 60 / 50Hz |