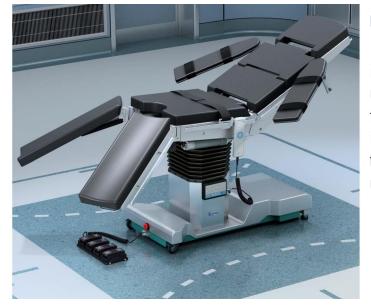

## KALSTEIN® Operation Lamps Operation Tables Model YR02153

### Product Description:

Impressive improvements on functional performance, user interaction and operational safety make YR02153 a truly universal operating table, which offers effective solutions for the widest variety of requirements in the OR. It is an ideal operating table that can be used in general surgery, thoracic surgery, obstetrics and gynecology, orthopedics, urology, brain surgery, and ENT surgery.

#### Features:

- ✓ 350mm Longitudinal Shift: Adding more space for C-arm in X-ray imaging surgeries, such as cardio surgery, orthopedic, ERCP.
- Double Back Plates: Kidney elevator structure can be reached by double back plates, with 0-105mm adjustable height.
- Stable Valley-shaped Base: Solid and stable valley-shaped base is suitable for low-position MIS surgeries, like plastic, neurosurgery and ophthalmic surgeries.
- Alternative Pedal Control: Providing more convenience and efficiency especially in laparoscopy and endoscopic surgery.
- ✓ Override Control: Backup control panel on the column offers more safety in power supply interruption.
- ✓ 500mm Tabletop Height Adjustment Range: this product is universally applicable, and especially suits for Neurosurgery, ENT in the 600mm low-height-position.
- Intuitive Handle Control: Adjusting height and tabletop positions, including the back plate using the backlit keypad.