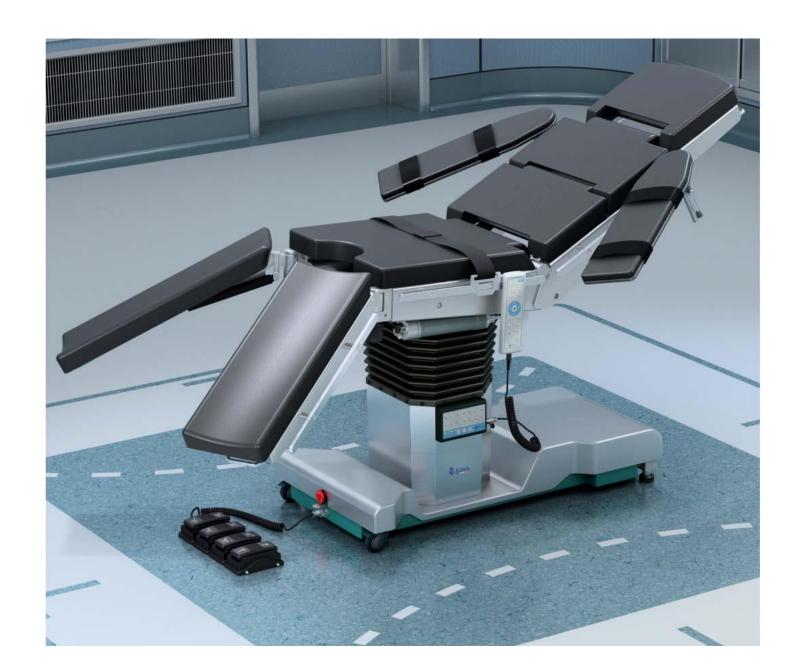

## KALSTEIN® Operation Tables Operation Tables Model YR02153

All rights reserved © KALSTEIN France S. A. S.,

### Product Description:

Impressive improvements on functional performance, user interaction and operational safety make YR02153 a truly universal operating table, which offers effective solutions for the widest variety of requirements in the OR. It is an ideal operating table that can be used in general surgery, thoracic surgery, obstetrics and gynecology, orthopedics, urology, brain surgery, and ENT surgery.

#### Features:

- ✓ 350mm Longitudinal Shift: Adding more space for C-arm in X-ray imaging surgeries, such as cardio surgery, orthopedic, ERCP.
- Double Back Plates: Kidney elevator structure can be reached by double back plates, with 0-105mm adjustable height.
- Stable Valley-shaped Base: Solid and stable valley-shaped base is suitable for low-position MIS surgeries, like plastic, neurosurgery and ophthalmic surgeries.
- Alternative Pedal Control: Providing more convenience and efficiency especially in laparoscopy and endoscopic surgery.
- ✓ Override Control: Backup control panel on the column offers more safety in power supply interruption.
- ✓ 500mm Tabletop Height Adjustment Range: this product is universally applicable, and especially suits for Neurosurgery, ENT in the 600mm low-height-position.
- Intuitive Handle Control: Adjusting height and tabletop positions, including the back plate using the backlit keypad.