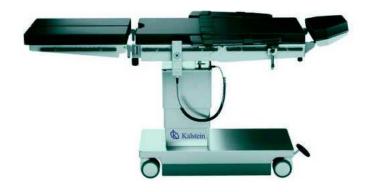

## **KALSTEIN® Operation Tables**

**Operation Tables** 

Model YR02155 // YR02156 // YR02157

### **Product Description:**

YR Series operating tables are tailored to a variety of positioning requirements from different surgical disciplines. You always find the one from YR Series that meet your demands perfectly, no matter during ENT, ophthalmological, endoscopic, or any other procedures.

| Model                         | YR02155                                                     | YR02156 | YR02157       |
|-------------------------------|-------------------------------------------------------------|---------|---------------|
| Control                       | Wired remote control                                        |         |               |
|                               | Optional foot control                                       | N / A   |               |
| Table length                  | 2100 mm                                                     |         |               |
| Table width                   | 500mm (does not include side rails)                         |         |               |
| Table height                  | 1040mm / 690mm 800mm / 550mm                                |         | 800mm / 550mm |
| Trendelenburg / Reverse       | 25 ° / 25 °                                                 |         |               |
| Lateral tilt (right / left)   | 20 ° / 20 °                                                 |         |               |
| Head plate (up /<br>down)     | 90 ° / 90 °                                                 |         |               |
| Back plate (up / down)        | 80 ° / 12 °                                                 |         |               |
| Leg plate (up / down / split) | 10°/100°/100°x2                                             |         |               |
| Flexion / Reflection          | 192 ° / 100 °                                               |         |               |
| Kidney elevator               | 0 ~ 120mm, external, optional 0 ~ 120mm, external, optional |         |               |
| Operation load                | 300 Kg                                                      | 200 Kg  | 200 Kg        |
| Input power                   | AC 110 / 220V, 60 / 50Hz                                    |         |               |