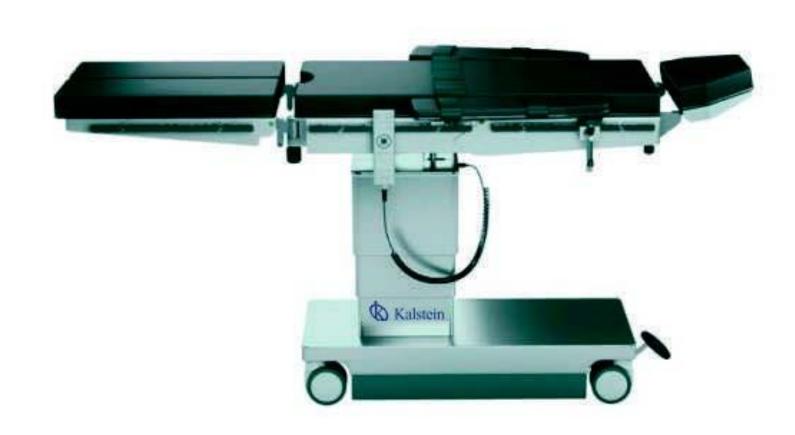

## **KALSTEIN® Operation Tables**

**Operation Tables** 

Model YR02155 // YR02156 // YR02157

### **Product Description:**

YR Series operating tables are tailored to a variety of positioning requirements from different surgical disciplines. You always find the one from YR Series that meet your demands perfectly, no matter during ENT, ophthalmological, endoscopic, or any other procedures.

| Model                         | YR02155                                                     | YR02156 | YR02157       |
|-------------------------------|-------------------------------------------------------------|---------|---------------|
| Control                       | Wired remote control                                        |         |               |
|                               | Optional foot control                                       | N / A   |               |
| Table length                  | 2100 mm                                                     |         |               |
| Table width                   | 500mm (does not include side rails)                         |         |               |
| Table height                  | 1040mm / 690mm 800mm / 550mm                                |         | 800mm / 550mm |
| Trendelenburg / Reverse       | 25 ° / 25 °                                                 |         |               |
| Lateral tilt (right / left)   | 20 ° / 20 °                                                 |         |               |
| Head plate (up /<br>down)     | 90 ° / 90 °                                                 |         |               |
| Back plate (up / down)        | 80 ° / 12 °                                                 |         |               |
| Leg plate (up / down / split) | 10°/100°/100°x2                                             |         |               |
| Flexion / Reflection          | 192 ° / 100 °                                               |         |               |
| Kidney elevator               | 0 ~ 120mm, external, optional 0 ~ 120mm, external, optional |         |               |
| Operation load                | 300 Kg                                                      | 200 Kg  | 200 Kg        |
| Input power                   | AC 110 / 220V, 60 / 50Hz                                    |         |               |