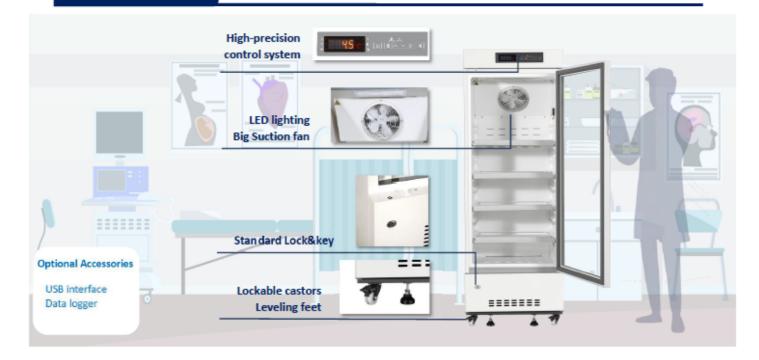

#### **FEATURERS**

#### Fast pull down

Real forced air cooling system

Temperature simulation

Accurately detect the temperature of

#### Suction circulation system

Big fans with less temp. flutuation & better

#### Universal castor wheels

Proven heavy-duty lockable castors

#### Lockable doors

3 Standard locks with keys for 3 doors

#### High-quality steel materials

Antibacterial and corrosion resistant

#### Precise temp. control

Temp. control accurate to 0.1°C

#### 5 types of alarm

Audible and visual alarms

#### Variable space

Height adjustable shelves

#### **Eco-friendly**

CFC-free refrigerant and energy-saving

All rights reserved ® KALSTEIN France S. A. S., 2 Rue Jean Lantier • 75001 Paris • +33 1 78 95 87 89 /+33 6 80 76 07 10 • https://kalstein.eu