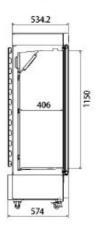

| Electrical Data          |                | Dimensions               |              | Other                |           |
|--------------------------|----------------|--------------------------|--------------|----------------------|-----------|
| Voltage frequency( V/Hz) | 220V 50Hz/60Hz | Package size(W*D*H)(mm)  | 707*676*1745 | Inside door          | 4 shelves |
| Power (W)                | 140W           | Capacity (L/cu.ft)       | 226          | Remote alarm port    | Optional  |
| Current (A)              | 1A             | Exterior size(W*D*H)(mm) | 625*594*1707 | Access port QTY/Dia. | 1/25mm    |
| Power consumption        | 1.6kWh/24h     | Interior size(W*D*H)(mm) | 534*406*1150 | Internal material    | HIPS      |