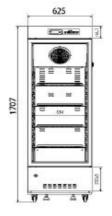

| Electrical Data          |                | Dimensions               |              | Other                |           |
|--------------------------|----------------|--------------------------|--------------|----------------------|-----------|
| Voltage frequency( V/Hz) | 220V 50Hz/60Hz | Package size(W*D*H)(mm)  | 707*676*1745 | Inside door          | 4 shelves |
| Power (W)                | 140W           | Capacity (L/cu.ft)       | 226          | Remote alarm port    | Optional  |
| Current (A)              | 1A             | Exterior size(W*D*H)(mm) | 625*594*1707 | Access port QTY/Dia. | 1/25mm    |
| Power consumption        | 1.6kWh/24h     | Interior size(W*D*H)(mm) | 534*406*1150 | Internal material    | HIPS      |