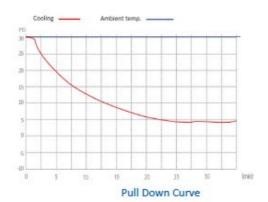

#### Fast pull down

Real forced air cooling system

Temperature simulation

Accurately detect the temperature of

### **STRUCTURE**

Low-E double-layer glass

High/low temp. alarm

Power failure alarm

Door ajar alarm

Thermostat failure alarm

Real forced air circulation and excellent refrigeration system pull down the chamber temperature from 25°C to 5°C in 26 minutes (at ambient temp. 25°C). And keep the chamber with good temperature uniformity and fluctuation.