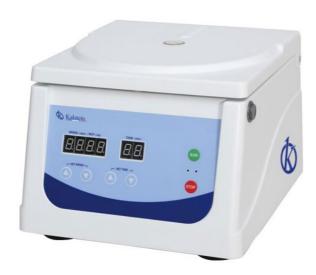

#### **Portable Centrifuge** Model YR142-6

#### YR142-6 Portable Centrifuge

It is popular with clinic, research and university.

#### **Technical performance**

- Microcomputer control, brushless motor.
- . It is programmable and has LED display.
- It has speed/RCF switch easily.
- There are lid safety device, speed safety device errors
- ABS housing make the clean easy.
- Silastic sealed ring comfort to GMP.US FDA certificated.