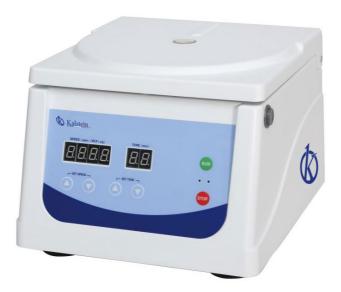

#### **Portable Centrifuge** Model YR142-6

#### YR142-6 Portable Centrifuge

It is popular with clinic, research and university.

#### **Technical performance**

- Microcomputer control, brushless motor.
- . It is programmable and has LED display.
- It has speed/RCF switch easily.
- There are lid safety device, speed safety device errors
- ABS housing make the clean easy.
- Silastic sealed ring comfort to GMP.US FDA certificated.