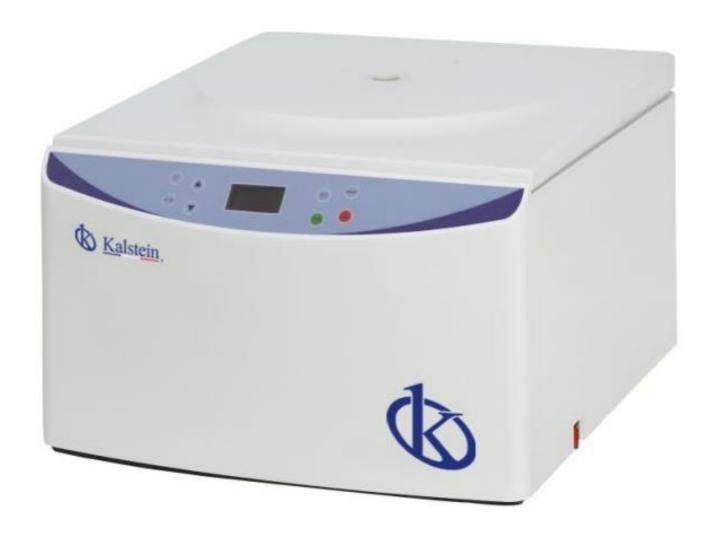

#### **KALSTEIN®** Centrifuges

**Speed Table Centrifuge** 

**Model YR0131** 

### **KALSTEIN®** Centrifuges

**Speed Table Centrifuge** 

#### **Model YR0131**

#### **Product Description:**

The centrifuges with a speed lower than a certain level are called low speed centrifuges. The design of the structure is reasonable, the sanitary corners are effectively eliminated, the structural parts are smooth and smooth, the surface is polished and the external structural parts, fasteners and drums are oxidized.

#### **Technical Presentation:**

| Model                    | YR0131                |
|--------------------------|-----------------------|
| Maximum speed            | 5,000r/min            |
| RCF Max                  | 5030 xg               |
| Maximum capacity         | 500ml x 4             |
| Speed Accuracy           | ±50r/min              |
| Time Settings            | 1 min to 99 min       |
| Noise                    | <65dB(A)              |
| Power supply             | 110V/60Hz 220V/50Hz   |
| Dimension (W×D×H)        | 460 x 540 x 340 (mm)  |
| Packing Size (L x W x H) | 550 x 6300 x 430 (mm) |
| Net weight               | 31kg                  |