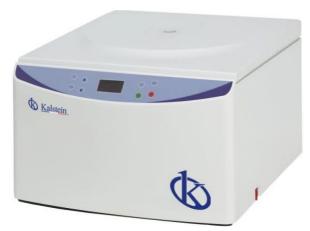

#### **KALSTEIN®** Centrifuges

**Speed Table Centrifuge** 

**Model YR0131** 

### **KALSTEIN®** Centrifuges

**Speed Table Centrifuge** 

#### **Model YR0131**

#### **Product Description:**

The centrifuges with a speed lower than a certain level are called low speed centrifuges. The design of the structure is reasonable, the sanitary corners are effectively eliminated, the structural parts are smooth and smooth, the surface is polished and the external structural parts, fasteners and drums are oxidized.

#### **Technical Presentation:**

| Model                    | YR0131                |
|--------------------------|-----------------------|
| Maximum speed            | 5,000r/min            |
| RCF Max                  | 5030 xg               |
| Maximum capacity         | 500ml x 4             |
| Speed Accuracy           | ±50r/min              |
| Time Settings            | 1 min to 99 min       |
| Noise                    | <65dB(A)              |
| Power supply             | 110V/60Hz 220V/50Hz   |
| Dimension (W×D×H)        | 460 x 540 x 340 (mm)  |
| Packing Size (L x W x H) | 550 x 6300 x 430 (mm) |
| Net weight               | 31kg                  |