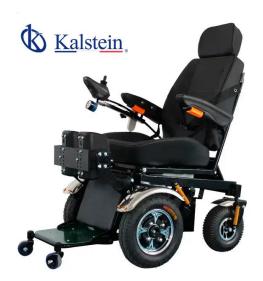

#### **KALSTEIN®** Wheelchair

### **Standup Wheelchair**

#### **Model YR05449**

#### **Product Description:**

- Electromagnetic brake system, carbon steel body, hydraulic adjustment device can be completely lay down, manual electric dual mode system, multi-function remote control operation panel, each function button exists independently, and optional toggle switch can be operated by the wrist.
- Front and rear shock absorption design, rocker anti-radio interference controller, 700W motor, enlarged and widened front wheel pneumatic tires, equipped with high-quality knee pads, and double-sided lifting armrests.

#### **Technical Description:**

| Model             | YR05449                                              |
|-------------------|------------------------------------------------------|
| Seat width:       | 48cm                                                 |
| Seat depth:       | 45cm                                                 |
| Seat height:      | 55cm                                                 |
| Backrest height:  | 52cm                                                 |
| Standing height:  | 182cm                                                |
| Overall Length:   | 120cm                                                |
| Overall width:    | 65cm                                                 |
| Overall height:   | 120cm                                                |
| Rear wheel size:  | 10inches                                             |
| Front wheel size: | 14inches                                             |
| N/G:              | 90KG/120KG                                           |
| Frame Material:   | steel                                                |
| Load:             | 100kg                                                |
| Package Size:     | 125*70*70CM                                          |
| Driving Range:    | 45KM                                                 |
| Max Speed:        | 0-8KM/h                                              |
| Battery:          | 24V 50A(lead acid)                                   |
| Motor:            | 350W*2 24V                                           |
| Parking Brake:    | Intelligent electronic brake + electromagnetic brake |
| Cushion           | Black                                                |