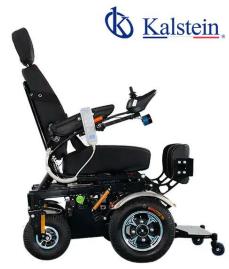

#### **KALSTEIN®** Wheelchair

**Standup Wheelchair** 

**Model YR05449** 

#### KALSTEIN® Wheelchair

#### **Standup Wheelchair**

#### Model YR05449

#### **Product Description:**

- Electromagnetic brake system, carbon steel body, hydraulic adjustment device can be completely lay down, manual electric dual mode system, multi-function remote control operation panel, each function button exists independently, and optional toggle switch can be operated by the wrist.
- Front and rear shock absorption design, rocker anti-radio interference controller, 700W motor, enlarged and widened front wheel pneumatic tires, equipped with high-quality knee pads, and double-sided lifting armrests.

#### **Technical Description:**

| Model             | YR05449                                              |
|-------------------|------------------------------------------------------|
| Seat width:       | 48cm                                                 |
| Seat depth:       | 45cm                                                 |
| Seat height:      | 55cm                                                 |
| Backrest height:  | 52cm                                                 |
| Standing height:  | 182cm                                                |
| Overall Length:   | 120cm                                                |
| Overall width:    | 65cm                                                 |
| Overall height:   | 120cm                                                |
| Rear wheel size:  | 10inches                                             |
| Front wheel size: | 14inches                                             |
| N/G:              | 90KG/120KG                                           |
| Frame Material:   | steel                                                |
| Load:             | 100kg                                                |
| Package Size:     | 125*70*70CM                                          |
| Driving Range:    | 45KM                                                 |
| Max Speed:        | 0-8KM/h                                              |
| Battery:          | 24V 50A(lead acid)                                   |
| Motor:            | 350W*2 24V                                           |
| Parking Brake:    | Intelligent electronic brake + electromagnetic brake |
| Cushion           | Black                                                |