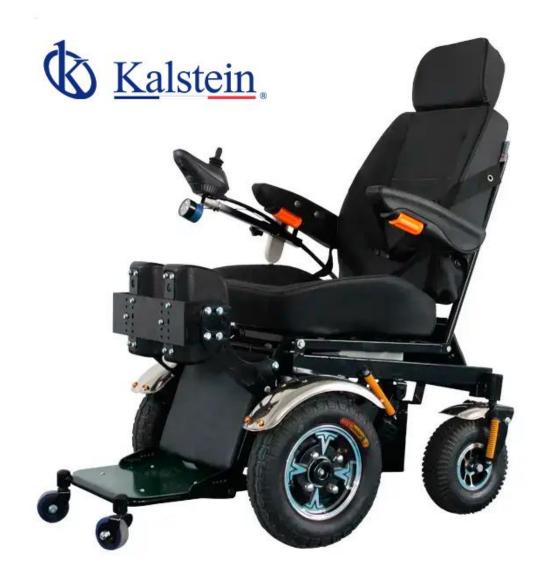

#### **KALSTEIN®** Wheelchair

**Standup Wheelchair** 

**Model YR05449** 

#### **Standup Wheelchair**

#### Model YR05449

#### **Product Description:**

- Electromagnetic brake system, carbon steel body, hydraulic adjustment device can be completely lay down, manual electric dual mode system, multi-function remote control operation panel, each function button exists independently, and optional toggle switch can be operated by the wrist.
- Front and rear shock absorption design, rocker anti-radio interference controller, 700W motor, enlarged and widened front wheel pneumatic tires, equipped with high-quality knee pads, and double-sided lifting armrests.

#### **Technical Description:**

| Model             | YR05449                                              |
|-------------------|------------------------------------------------------|
| Seat width:       | 48cm                                                 |
| Seat depth:       | 45cm                                                 |
| Seat height:      | 55cm                                                 |
| Backrest height:  | 52cm                                                 |
| Standing height:  | 182cm                                                |
| Overall Length:   | 120cm                                                |
| Overall width:    | 65cm                                                 |
| Overall height:   | 120cm                                                |
| Rear wheel size:  | 10inches                                             |
| Front wheel size: | 14inches                                             |
| N/G:              | 90KG/120KG                                           |
| Frame Material:   | steel                                                |
| Load:             | 100kg                                                |
| Package Size:     | 125*70*70CM                                          |
| Driving Range:    | 45KM                                                 |
| Max Speed:        | 0-8KM/h                                              |
| Battery:          | 24V 50A(lead acid)                                   |
| Motor:            | 350W*2 24V                                           |
| Parking Brake:    | Intelligent electronic brake + electromagnetic brake |
| Cushion           | Black                                                |