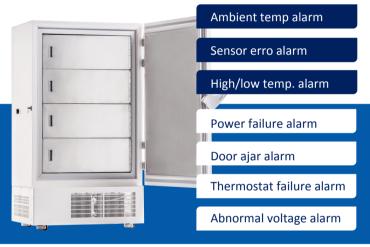

### 7 types of alarm

Audible and visual alarms

# **PARAMETER**

| Performance         |                | Refrigeration System |                    | Alarms               |     |
|---------------------|----------------|----------------------|--------------------|----------------------|-----|
| Cooling method      | Direct Cooling | Refrigerant          | R404a              | High/low temperature | Υ   |
| Defrost             | Manual         | Temp. controller     | Microprocessor     | Power failure        | Υ   |
| Shelf/drawer        | Shelves/4      | Sensor               | NTC                | Sensor error         | Υ   |
| Temperature range   | -10℃~-25℃      | Display              | Digital display    | Controller failure   | Υ   |
| Ambient temperature | 10~32℃         | External material    | SPCC sprayed steel | Door ajar            | Υ   |
| Noise (db)          | 52             | Compressor QTY       | SECOP/2            | Power failure backup | 72H |