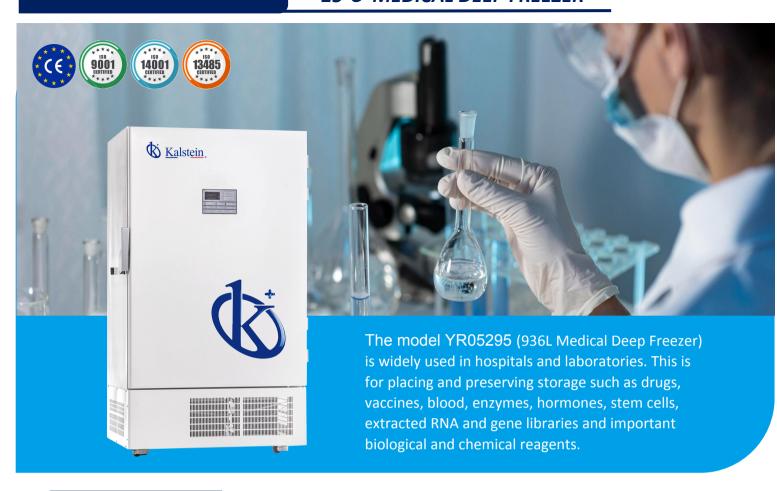

## -25°C MEDICAL DEEP FREEZER



## **FEATURERS**



## Fast pull down

Better cooling performance



#### **Coil evaporator**

Better temperature uniformity



#### **Inner-door design**

4 individual inner door



## **Universal castor wheels**

Proven heavy-duty castors with brake



## **Lockable doors**

Standard locks with keys



#### **SUS 304 materials**

Antibacterial and corrosion resistant



#### Precise temp. control

Temp. control accurate to 0.1°C



### 7 types of alarm

Audible and visual alarms



#### **USB** Interface

10 years data for downloading



### **Eco-friendly**

CFC-free refrigerant and energy-saving



**Dual Cooling System** 



**Full information display** 

# **STRUCTURE**







Dual system is designed with 2 independent cooling systems which provides extra insurance for Bio-samples.