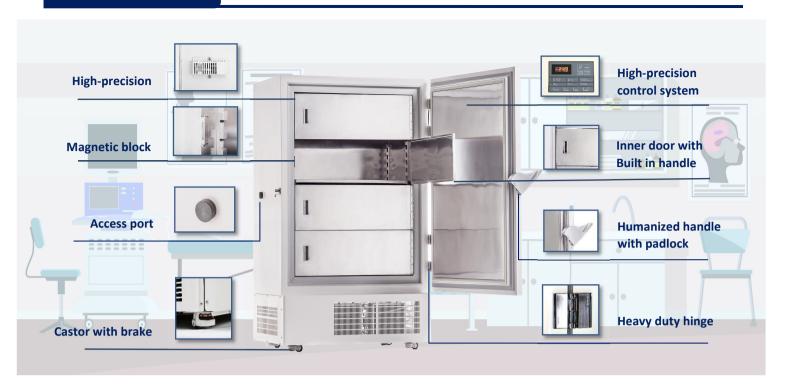

#### **Inner-door design**

4 individual inner door

## **Universal castor wheels**

Proven heavy-duty castors with brake

## **Lockable doors**

Standard locks with keys

#### **SUS 304 materials**

Antibacterial and corrosion resistant