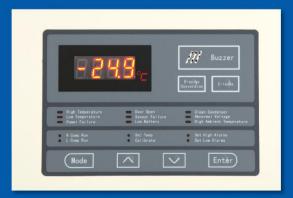

#### Precise temp. control

Temp. control accurate to 0.1°C

### 7 types of alarm

Audible and visual alarms

#### **USB** Interface

10 years data for downloading