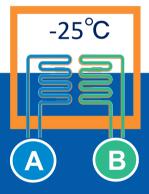

# **STRUCTURE**

Dual system is designed with 2 independent cooling systems which provides extra insurance for Bio-samples. Should one system unexpectedly fail, the other will maintain a temperature in the -25°C range ensuring that the sensitive samples not put at risk separately.