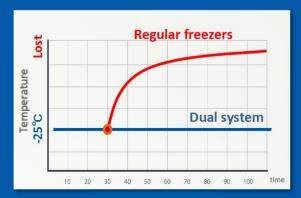

# **STRUCTURE**

Dual system is designed with 2 independent cooling systems which provides extra insurance for Bio-samples. Should one system unexpectedly fail, the other will maintain a temperature in the -25°C range ensuring that the sensitive samples not put at risk separately.